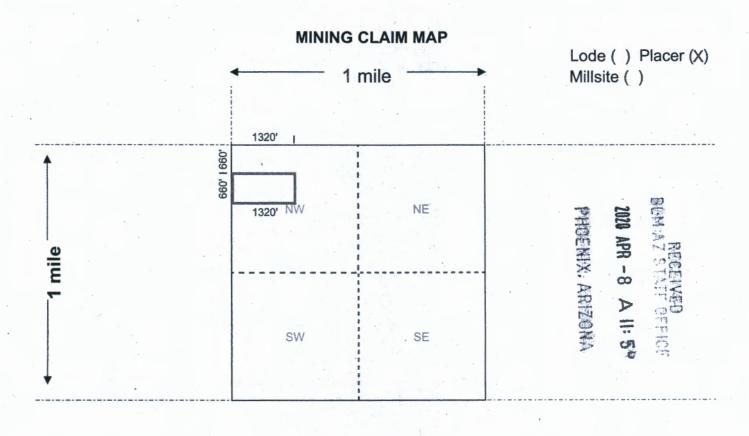

01/24/2020 02:35 PM Fee: \$30.00

| LOCATION NOTICE FOR PLACER MINING CLAIM  Amendment BLM Serial #  NOTICE IS HEREBY GIVEN that the WG 123  placer mining claim has been located by  Western Gypsum, LLC whose current mailing  address is P.O. Box 6462 Scottsdale, AZ 85261 | BLM<br>Date<br>Stamp | PHOENIX, ARIZONA | 2020 APR -8 A II: 53 | PECHIVED |
|--------------------------------------------------------------------------------------------------------------------------------------------------------------------------------------------------------------------------------------------|----------------------|------------------|----------------------|----------|
|                                                                                                                                                                                                                                            | · ·                  |                  |                      |          |
| The general course of this claim is <u>West to East</u> and                                                                                                                                                                                | it is situated in    | Mohave           |                      |          |
| County, Arizona. This claim is1320 feet in length and                                                                                                                                                                                      | 660 feet             | in width.        |                      |          |
| Total Claim Acreage. This claim runs from the location more                                                                                                                                                                                | nument on which      | this location    | n notic              | e is     |
| posted at the <u>NE</u> corner of the claim approximately <u>10</u> feet                                                                                                                                                                   | in a Westerly        | direction        | to the               |          |
| East end line and 10 feet in a Southerly direction to                                                                                                                                                                                      | the North            | _ end line.      | This cla             | aim is   |
| marked by four monuments, one at each corner of the claim.                                                                                                                                                                                 |                      |                  |                      | -        |
| The location monument on which this notice is posted is situated within                                                                                                                                                                    | Section 10           | , Townsl         | nip                  |          |
| 40 N , Range 12 W , Gila Salt River Base and Mer                                                                                                                                                                                           | idian, Arizona. T    | his claim er     | ncompa               | asses    |
| portions of the following legal subdivision(s) if located by legal subdivis                                                                                                                                                                | ion or the followi   | ng quarter       | section              | n(s),    |
| section(s), Township(s) and Range(s) N1/2, NW1/4, NE1/4 Sec 10,                                                                                                                                                                            | T40N, R12W           |                  |                      |          |
|                                                                                                                                                                                                                                            |                      | se and Mei       | ridian, <i>i</i>     | Arizona. |
| The locality of this claim with reference to some natural object or perm                                                                                                                                                                   |                      |                  |                      |          |
| (if any) concerning its locality are as follows:                                                                                                                                                                                           |                      |                  |                      |          |
| (ii diriy) consorming no locality and do lonello.                                                                                                                                                                                          |                      |                  | , o                  |          |
| The above in                                                                                                                                                                                                                               | nformation is sho    | wn on the a      | attache              | ed map.  |
| DATED AND POSTED on the ground this 22nd day of January                                                                                                                                                                                    | , 20 20              | )                |                      |          |
| ■ LOCATOR(s) □ AGENT                                                                                                                                                                                                                       |                      |                  |                      |          |
| Print Name(s) Randal Cecala, Manager                                                                                                                                                                                                       |                      |                  |                      |          |
| Signature(s)                                                                                                                                                                                                                               |                      |                  |                      | MCF102   |

| 1. The above map depicts    | the        | WG 1      | 23            |         | mini    | ng claim, which is located in Section (s) |
|-----------------------------|------------|-----------|---------------|---------|---------|-------------------------------------------|
| , Township                  | 40         | N         | _, Range _    | . 12    | W       | , Gila and Salt River Base and Meridian   |
| Mohave                      | County     | , Arizona | a. Total clai | m acre  | eage is | 20                                        |
| 2. The type of corner and I | ocation n  | nonumer   | nts used ar   | e as fo | llows:  | 2 in. dia. X 5 ft. Fir wood post,         |
| with an all-weather conta   | ainer on t | he Loca   | tion monun    | nent.   |         |                                           |

- 3. The bearings and distances in degrees and feet between claim corners and to a public land survey monument are as depicted on the map.
- 4. If the claim is a placer or millsite claim with exterior limits conforming to legal subdivisions of the public survey, provide a legal description of the claim N1/2, NW1/4, NE1/4 Sec 10, T40N, R12W (N2NWNE)