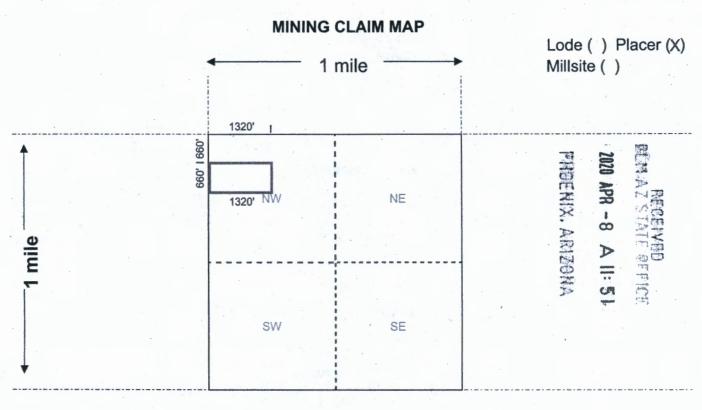

01/24/2020 02:35 PM Fee: \$30.00

| LOCATION NOTICE FOR PLACER MINING CLAIM  Amendment BLM Serial #  NOTICE IS HEREBY GIVEN that the WG 123  placer mining claim has been located by  Western Gypsum, LLC whose current mailing  address is P.O. Box 6462 Scottsdale, AZ 85261 | BLM<br>Date<br>Stamp | PHOENIX, ARIZONA | 2020 APR -8 A II: 53 | PECHIVED |
|--------------------------------------------------------------------------------------------------------------------------------------------------------------------------------------------------------------------------------------------|----------------------|------------------|----------------------|----------|
|                                                                                                                                                                                                                                            | · ·                  |                  |                      |          |
| The general course of this claim is <u>West to East</u> and                                                                                                                                                                                | it is situated in    | Mohave           |                      |          |
| County, Arizona. This claim is1320 feet in length and                                                                                                                                                                                      | 660 feet             | in width.        |                      |          |
| Total Claim Acreage. This claim runs from the location more                                                                                                                                                                                | nument on which      | this location    | n notic              | e is     |
| posted at the <u>NE</u> corner of the claim approximately <u>10</u> feet                                                                                                                                                                   | in a Westerly        | direction        | to the               |          |
| East end line and 10 feet in a Southerly direction to                                                                                                                                                                                      | the North            | _ end line.      | This cla             | aim is   |
| marked by four monuments, one at each corner of the claim.                                                                                                                                                                                 |                      |                  |                      | -        |
| The location monument on which this notice is posted is situated within                                                                                                                                                                    | Section 10           | , Townsl         | nip                  |          |
| 40 N , Range 12 W , Gila Salt River Base and Mer                                                                                                                                                                                           | idian, Arizona. T    | his claim er     | ncompa               | asses    |
| portions of the following legal subdivision(s) if located by legal subdivis                                                                                                                                                                | ion or the followi   | ng quarter       | section              | n(s),    |
| section(s), Township(s) and Range(s) N1/2, NW1/4, NE1/4 Sec 10,                                                                                                                                                                            | T40N, R12W           |                  |                      |          |
|                                                                                                                                                                                                                                            |                      | se and Mei       | ridian, <i>i</i>     | Arizona. |
| The locality of this claim with reference to some natural object or perm                                                                                                                                                                   |                      |                  |                      |          |
| (if any) concerning its locality are as follows:                                                                                                                                                                                           |                      |                  |                      |          |
| (ii diriy) consorming no locality and do lonello.                                                                                                                                                                                          |                      |                  | , o                  |          |
| The above in                                                                                                                                                                                                                               | nformation is sho    | wn on the a      | attache              | ed map.  |
| DATED AND POSTED on the ground this 22nd day of January                                                                                                                                                                                    | , 20 20              | )                |                      |          |
| ■ LOCATOR(s) □ AGENT                                                                                                                                                                                                                       |                      |                  |                      |          |
| Print Name(s) Randal Cecala, Manager                                                                                                                                                                                                       |                      |                  |                      |          |
| Signature(s)                                                                                                                                                                                                                               |                      |                  |                      | MCF102   |