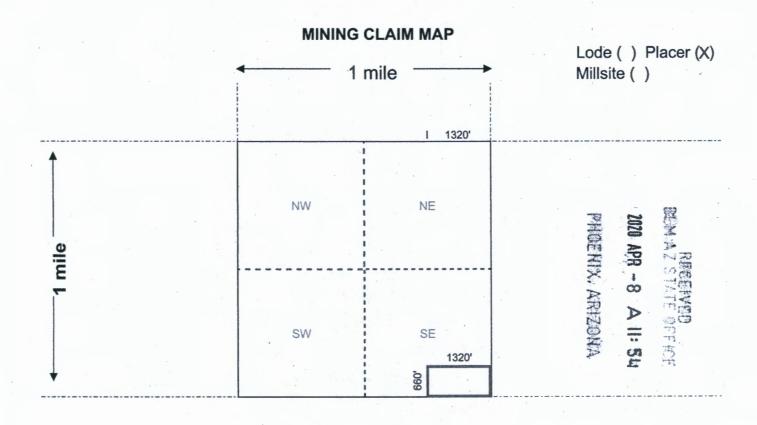

01/24/2020 02:35 PM Fee: \$30.00

| LOCATION NOTICE FOR PLACER MINING CLAIM                                     |                      | -11              | 2       | D T       | 1   |
|-----------------------------------------------------------------------------|----------------------|------------------|---------|-----------|-----|
| ☐ Amendment BLM Serial #                                                    |                      | Š                | 2020 A  |           |     |
| NOTICE IS HEREBY GIVEN that the WG 125                                      | BLM                  | PHOENIX, ARIZONA | APR -   | 788       |     |
| placer mining claim has been located by                                     | Date<br>Stamp        | <b>P</b>         | 00      |           |     |
| Western Gypsum, LLC whose current mailing                                   |                      | 27.0             | A<br>== | 400       |     |
| address is P.O. Box 6462 Scottsdale, AZ 85261                               |                      | *                | 5       |           |     |
|                                                                             |                      |                  |         |           | J   |
| The general course of this claim is West to East and                        | it is situated in _  | Mohave           |         |           |     |
| County, Arizona. This claim is1320 feet in length and                       | 660 feet in          | n width.         |         |           |     |
| 20 Total Claim Acreage. This claim runs from the location mor               | nument on which      | this location    | n noti  | ce is     |     |
| posted at the NE corner of the claim approximately 10 feet                  | in a Westerly        | _ direction      | to the  | )         |     |
| East end line and 10 feet in a Southerly direction to                       | the North            | end line.        | This cl | laim is   |     |
| marked by four monuments, one at each corner of the claim.                  |                      |                  |         |           | -   |
| The location monument on which this notice is posted is situated within     | Section 10           | , Townsl         | hip     |           |     |
| 40 N , Range 12 W , Gila Salt River Base and Mer                            | idian, Arizona. Th   | nis claim er     | ncomp   | asses     |     |
| portions of the following legal subdivision(s) if located by legal subdivis | ion or the following | ng quarter       | sectio  | n(s),     |     |
| section(s), Township(s) and Range(s) N1/2, SW1/4, NE1/4 Sec 10              | 0, T40N, R12W        |                  |         |           |     |
|                                                                             | Gila Salt River Bas  | se and Me        | ridian, | Arizona   |     |
| The locality of this claim with reference to some natural object or perma   | anent monument       | and addition     | onal in | formatio  | n   |
| (if any) concerning its locality are as follows:                            |                      | 1 7              |         |           |     |
|                                                                             |                      |                  |         |           | _   |
| The above in                                                                | nformation is show   | wn on the        | attache | ed map.   |     |
| DATED AND POSTED on the ground this 22nd day of January                     | , 20 20              |                  |         |           | 1.4 |
| ■ LOCATOR(s) □ AGENT                                                        |                      |                  |         |           |     |
| Print Name(s) Randal Cecala, Manager                                        |                      |                  |         |           | _   |
| Signature(s)                                                                | •                    |                  |         | n MCF1    |     |
|                                                                             |                      |                  | Revise  | d Oct 20: | 18  |

| 1. The above map depicts the |                 | WG 1      | WG 125                         |              | _ mini    | ng claim, which is located in Section (s) |                                         |
|------------------------------|-----------------|-----------|--------------------------------|--------------|-----------|-------------------------------------------|-----------------------------------------|
| 10                           | , Township      | 40        | N.                             | _, Range _   | 12        | W                                         | , Gila and Salt River Base and Meridian |
| Mohave Cou                   |                 | County    | nty, Arizona. Total claim acre |              | age is    | 20                                        |                                         |
| 2. The type of               | f corner and le | ocation i | monumer                        | nts used are | e as foll | ows:                                      | 2 in. dia. X 5 ft. Fir wood post,       |
| with an all-                 | weather conta   | ainer on  | the Locat                      | tion monun   | nent.     |                                           |                                         |

- 3. The bearings and distances in degrees and feet between claim corners and to a public land survey monument are as depicted on the map.
- 4. If the claim is a placer or millsite claim with exterior limits conforming to legal subdivisions of the public survey, provide a legal description of the claim N1/2, SW1/4, NE1/4 Sec 10, T40N, R12W (N2SWNE)