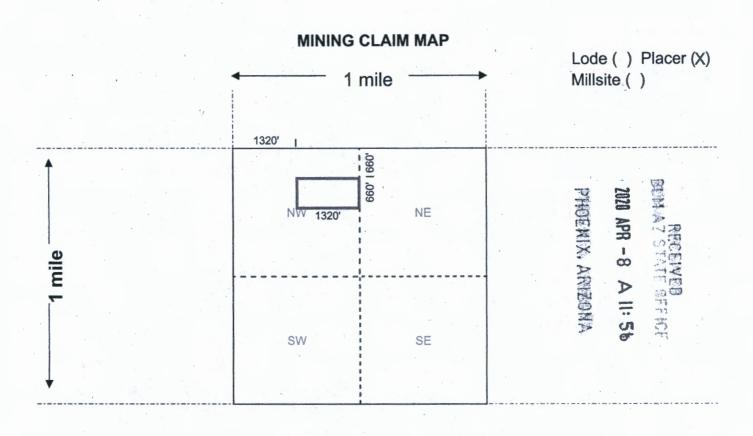

Form MCF100a Revised Oct 2018

01/24/2020 02:35 PM Fee: \$30.00

|                                                                                |                              | 683                 |
|--------------------------------------------------------------------------------|------------------------------|---------------------|
| LOCATION NOTICE FOR PLACER MINING CLAIM                                        | (3)                          |                     |
| ☐ Amendment BLM Serial #                                                       |                              | A R                 |
| NOTICE IS HEREBY GIVEN that the WG 124                                         | BLM Date Stamp               | 8                   |
| placer mining claim has been located by                                        | Date<br>Stamp                |                     |
| Western Gypsum, LLC whose current mailing                                      |                              | A = 53              |
| address is P.O. Box 6462 Scottsdale, AZ 85261                                  | A>                           | 2 3                 |
|                                                                                |                              |                     |
| The general course of this claim is West to East and                           | d it is situated inMohave    | <del>)</del>        |
| County, Arizona. This claim is1320 feet in length and                          | 660 feet in width.           |                     |
| Total Claim Acreage. This claim runs from the location mo                      | nument on which this loca    | tion notice is      |
| posted at the NE corner of the claim approximately 10 feet                     | t in a Westerly direction    | on to the           |
| East end line and 10 feet in a _Southerly _ direction to                       | the North end line           | . This claim is     |
| marked by four monuments, one at each corner of the claim.                     |                              |                     |
| The location monument on which this notice is posted is situated within        | n Section 10, Town           | nship               |
| 40 N , Range 12 W , Gila Salt River Base and Me                                | ridian, Arizona. This claim  | encompasses         |
| portions of the following legal subdivision(s) if located by legal subdivision | sion or the following quarte | er section(s),      |
| section(s), Township(s) and Range(s) S1/2, NW1/4, NE1/4 Sec 1                  | 0, T40N, R12W                | -                   |
| ,(                                                                             |                              | leridian, Arizona.  |
| The locality of this claim with reference to some natural object or perm       | nanent monument and add      | itional information |
| (if any) concerning its locality are as follows:                               |                              |                     |
|                                                                                |                              |                     |
| The above i                                                                    | nformation is shown on the   | e attached map.     |
| DATED AND POSTED on the ground this 22nd day of Januar                         | y , 20 <u>20</u> .           |                     |
| ■ LOCATOR(s) □ AGENT                                                           |                              |                     |
| Print Name(s) Randal Cecala, Manager                                           |                              |                     |
| Signature(s)                                                                   |                              | Form MCF102         |
|                                                                                |                              | Darrigad Oat 2010   |