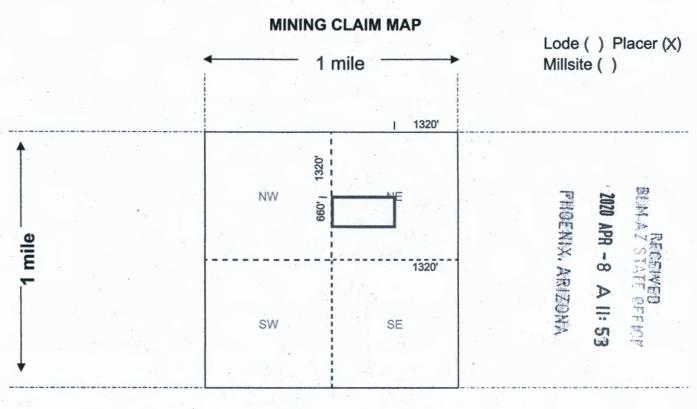

| 1. The above map depicts the |                 |         | WG 127     |              |          | mining claim, which is located in Section (s |                                          |  |  |
|------------------------------|-----------------|---------|------------|--------------|----------|----------------------------------------------|------------------------------------------|--|--|
| 10                           | , Township      | 40      | N          | _, Range _   | 12       | W                                            | _, Gila and Salt River Base and Meridian |  |  |
| Mo                           | have            | _ Count | y, Arizona | . Total clai | m acre   | age is _                                     | 20                                       |  |  |
| 2. The type                  | of corner and I | ocation | monumer    | nts used are | e as fol | lows:                                        | 2 in. dia. X 5 ft. Fir wood post,        |  |  |

with an all-weather container on the Location monument.

- 3. The bearings and distances in degrees and feet between claim corners and to a public land survey monument are as depicted on the map.
- 4. If the claim is a placer or millsite claim with exterior limits conforming to legal subdivisions of the public survey, provide a legal description of the claim N1/2, NW1/4, SE1/4 Sec 10, T40N, R12W (N2NWSE)