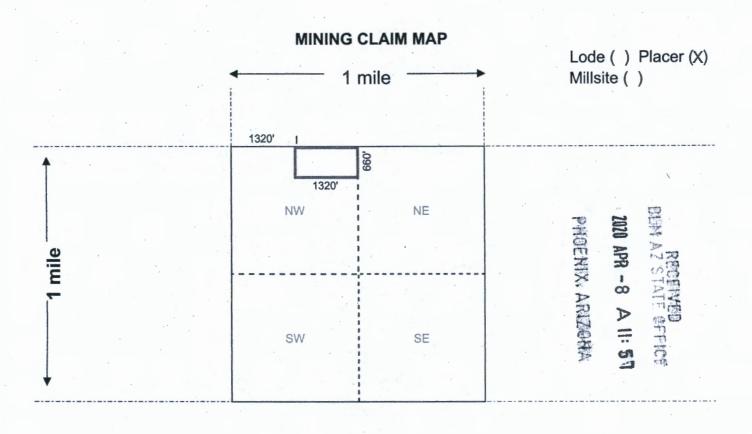

01/24/2020 02:35 PM Fee: \$30.00

| LOCATION NOTICE FOR PLACER MINING CLAIM                                     |                      | -11              | 2       | D T       | 1   |
|-----------------------------------------------------------------------------|----------------------|------------------|---------|-----------|-----|
| ☐ Amendment BLM Serial #                                                    |                      | Š                | 2020 A  |           |     |
| NOTICE IS HEREBY GIVEN that the WG 125                                      | BLM                  | PHOENIX, ARIZONA | APR -   | 788       |     |
| placer mining claim has been located by                                     | Date<br>Stamp        | <b>P</b>         | 00      |           |     |
| Western Gypsum, LLC whose current mailing                                   |                      | 27.0             | A<br>== | 400       |     |
| address is P.O. Box 6462 Scottsdale, AZ 85261                               |                      | *                | 5       |           |     |
|                                                                             |                      |                  |         |           | J   |
| The general course of this claim is West to East and                        | it is situated in _  | Mohave           |         |           |     |
| County, Arizona. This claim is1320 feet in length and                       | 660 feet in          | n width.         |         |           |     |
| 20 Total Claim Acreage. This claim runs from the location mor               | nument on which      | this location    | n noti  | ce is     |     |
| posted at the NE corner of the claim approximately 10 feet                  | in a Westerly        | _ direction      | to the  | )         |     |
| East end line and 10 feet in a Southerly direction to                       | the North            | end line.        | This cl | laim is   |     |
| marked by four monuments, one at each corner of the claim.                  |                      |                  |         |           | -   |
| The location monument on which this notice is posted is situated within     | Section 10           | , Townsl         | hip     |           |     |
| 40 N , Range 12 W , Gila Salt River Base and Mer                            | idian, Arizona. Th   | nis claim er     | ncomp   | asses     |     |
| portions of the following legal subdivision(s) if located by legal subdivis | ion or the following | ng quarter       | sectio  | n(s),     |     |
| section(s), Township(s) and Range(s) N1/2, SW1/4, NE1/4 Sec 10              | 0, T40N, R12W        |                  |         |           |     |
|                                                                             | Gila Salt River Bas  | se and Me        | ridian, | Arizona   |     |
| The locality of this claim with reference to some natural object or perma   | anent monument       | and addition     | onal in | formatio  | n   |
| (if any) concerning its locality are as follows:                            |                      | 1 7              |         |           |     |
|                                                                             |                      |                  |         |           | _   |
| The above in                                                                | nformation is show   | wn on the        | attache | ed map.   |     |
| DATED AND POSTED on the ground this 22nd day of January                     | , 20 20              |                  |         |           | 1.4 |
| ■ LOCATOR(s) □ AGENT                                                        |                      |                  |         |           |     |
| Print Name(s) Randal Cecala, Manager                                        |                      |                  |         |           | _   |
| Signature(s)                                                                | •                    |                  |         | n MCF1    |     |
|                                                                             |                      |                  | Revise  | d Oct 20: | 18  |

| 1. The above map depicts the |                 | WG 1      | WG 125                         |              | _ mini    | ng claim, which is located in Section (s) |                                         |
|------------------------------|-----------------|-----------|--------------------------------|--------------|-----------|-------------------------------------------|-----------------------------------------|
| 10                           | , Township      | 40        | N.                             | _, Range _   | 12        | W                                         | , Gila and Salt River Base and Meridian |
| Mohave Cou                   |                 | County    | nty, Arizona. Total claim acre |              | age is    | 20                                        |                                         |
| 2. The type of               | f corner and le | ocation i | monumer                        | nts used are | e as foll | ows:                                      | 2 in. dia. X 5 ft. Fir wood post,       |
| with an all-                 | weather conta   | ainer on  | the Locat                      | tion monun   | nent.     |                                           |                                         |