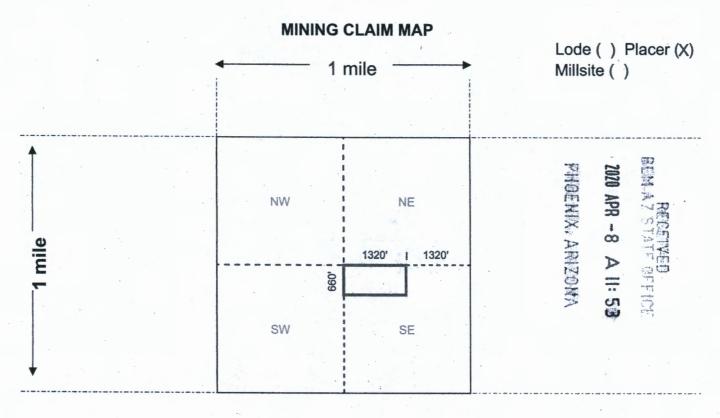

01/24/2020 02:35 PM Fee: \$30.00

| LOCATION NOTICE FOR PLACER MINING CLAIM  Amendment BLM Serial #  NOTICE IS HEREBY GIVEN that the WG 123  placer mining claim has been located by  Western Gypsum, LLC whose current mailing  address is P.O. Box 6462 Scottsdale, AZ 85261 | BLM<br>Date<br>Stamp | PHOENIX, ARIZONA | 2020 APR -8 A II: 53 | PECHIVED |
|--------------------------------------------------------------------------------------------------------------------------------------------------------------------------------------------------------------------------------------------|----------------------|------------------|----------------------|----------|
|                                                                                                                                                                                                                                            | · ·                  |                  |                      |          |
| The general course of this claim is <u>West to East</u> and                                                                                                                                                                                | it is situated in    | Mohave           |                      |          |
| County, Arizona. This claim is1320 feet in length and                                                                                                                                                                                      | 660 feet             | in width.        |                      |          |
| Total Claim Acreage. This claim runs from the location more                                                                                                                                                                                | nument on which      | this location    | n notic              | e is     |
| posted at the <u>NE</u> corner of the claim approximately <u>10</u> feet                                                                                                                                                                   | in a Westerly        | direction        | to the               |          |
| East end line and 10 feet in a Southerly direction to                                                                                                                                                                                      | the North            | _ end line.      | This cla             | aim is   |
| marked by four monuments, one at each corner of the claim.                                                                                                                                                                                 |                      |                  |                      | -        |
| The location monument on which this notice is posted is situated within                                                                                                                                                                    | Section 10           | , Townsl         | nip                  |          |
| 40 N , Range 12 W , Gila Salt River Base and Mer                                                                                                                                                                                           | idian, Arizona. T    | his claim er     | ncompa               | asses    |
| portions of the following legal subdivision(s) if located by legal subdivis                                                                                                                                                                | ion or the followi   | ng quarter       | section              | n(s),    |
| section(s), Township(s) and Range(s) N1/2, NW1/4, NE1/4 Sec 10,                                                                                                                                                                            | T40N, R12W           |                  |                      |          |
|                                                                                                                                                                                                                                            |                      | se and Mei       | ridian, <i>i</i>     | Arizona. |
| The locality of this claim with reference to some natural object or perm                                                                                                                                                                   |                      |                  |                      |          |
| (if any) concerning its locality are as follows:                                                                                                                                                                                           |                      |                  |                      |          |
| (ii diriy) consorming no locality and do lonello.                                                                                                                                                                                          |                      |                  | , o                  |          |
| The above in                                                                                                                                                                                                                               | nformation is sho    | wn on the a      | attache              | ed map.  |
| DATED AND POSTED on the ground this 22nd day of January                                                                                                                                                                                    | , 20 20              | )                |                      |          |
| ■ LOCATOR(s) □ AGENT                                                                                                                                                                                                                       |                      |                  |                      |          |
| Print Name(s) Randal Cecala, Manager                                                                                                                                                                                                       |                      |                  |                      |          |
| Signature(s)                                                                                                                                                                                                                               |                      |                  |                      | MCF102   |

| 1. The above map depicts    | the        | WG 1      | 23            |         | mini    | ng claim, which is located in Section (s) |
|-----------------------------|------------|-----------|---------------|---------|---------|-------------------------------------------|
| , Township                  | 40         | N         | _, Range _    | . 12    | W       | , Gila and Salt River Base and Meridian   |
| Mohave                      | County     | , Arizona | a. Total clai | m acre  | eage is | 20                                        |
| 2. The type of corner and I | ocation n  | nonumer   | nts used ar   | e as fo | llows:  | 2 in. dia. X 5 ft. Fir wood post,         |
| with an all-weather conta   | ainer on t | he Loca   | tion monun    | nent.   |         |                                           |

- 3. The bearings and distances in degrees and feet between claim corners and to a public land survey monument are as depicted on the map.
- 4. If the claim is a placer or millsite claim with exterior limits conforming to legal subdivisions of the public survey, provide a legal description of the claim N1/2, NW1/4, NE1/4 Sec 10, T40N, R12W (N2NWNE)