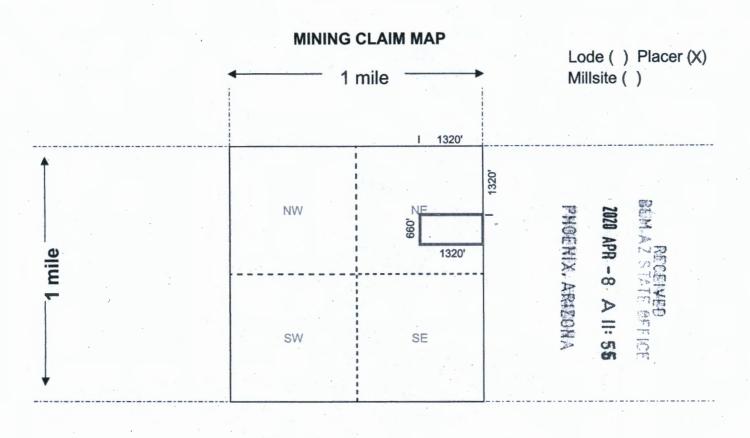

01/24/2020 02:35 PM Fee: \$30.00

| LOCATION NOTICE FOR PLACER MINING CLAIM  Amendment BLM Serial #  NOTICE IS HEREBY GIVEN that the WG 123  placer mining claim has been located by  Western Gypsum, LLC whose current mailing  address is P.O. Box 6462 Scottsdale, AZ 85261 | BLM<br>Date<br>Stamp | PHOENIX, ARIZONA | 2020 APR -8 A II: 53 | PECHIVED |
|--------------------------------------------------------------------------------------------------------------------------------------------------------------------------------------------------------------------------------------------|----------------------|------------------|----------------------|----------|
|                                                                                                                                                                                                                                            | · ·                  |                  |                      |          |
| The general course of this claim is <u>West to East</u> and                                                                                                                                                                                | it is situated in    | Mohave           |                      |          |
| County, Arizona. This claim is1320 feet in length and                                                                                                                                                                                      | 660 feet             | in width.        |                      |          |
| Total Claim Acreage. This claim runs from the location more                                                                                                                                                                                | nument on which      | this location    | n notic              | e is     |
| posted at the <u>NE</u> corner of the claim approximately <u>10</u> feet                                                                                                                                                                   | in a Westerly        | direction        | to the               |          |
| East end line and 10 feet in a Southerly direction to                                                                                                                                                                                      | the North            | _ end line.      | This cla             | aim is   |
| marked by four monuments, one at each corner of the claim.                                                                                                                                                                                 |                      |                  |                      | -        |
| The location monument on which this notice is posted is situated within                                                                                                                                                                    | Section 10           | , Townsl         | nip                  |          |
| 40 N , Range 12 W , Gila Salt River Base and Mer                                                                                                                                                                                           | idian, Arizona. T    | his claim er     | ncompa               | asses    |
| portions of the following legal subdivision(s) if located by legal subdivis                                                                                                                                                                | ion or the followi   | ng quarter       | section              | n(s),    |
| section(s), Township(s) and Range(s) N1/2, NW1/4, NE1/4 Sec 10,                                                                                                                                                                            | T40N, R12W           |                  |                      |          |
|                                                                                                                                                                                                                                            |                      | se and Mei       | ridian, <i>i</i>     | Arizona. |
| The locality of this claim with reference to some natural object or perm                                                                                                                                                                   |                      |                  |                      |          |
| (if any) concerning its locality are as follows:                                                                                                                                                                                           |                      |                  |                      |          |
| (ii diriy) consorming no locality and do lonello.                                                                                                                                                                                          |                      |                  | , o                  |          |
| The above in                                                                                                                                                                                                                               | nformation is sho    | wn on the a      | attache              | ed map.  |
| DATED AND POSTED on the ground this 22nd day of January                                                                                                                                                                                    | , 20 20              | )                |                      |          |
| ■ LOCATOR(s) □ AGENT                                                                                                                                                                                                                       |                      |                  |                      |          |
| Print Name(s) Randal Cecala, Manager                                                                                                                                                                                                       |                      |                  |                      |          |
| Signature(s)                                                                                                                                                                                                                               |                      |                  |                      | MCF102   |