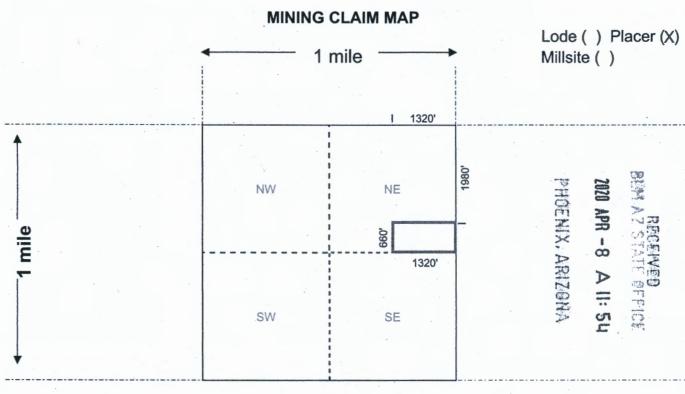

| 1. The above map depicts the |            | WG 128   |               |          | mining claim, which is located in Section ( |                                          |  |
|------------------------------|------------|----------|---------------|----------|---------------------------------------------|------------------------------------------|--|
| , Township _                 | 40         | N        | _, Range _    | 12       | W                                           | /, Gila and Salt River Base and Meridian |  |
| Mohave                       | County     | Arizona  | a. Total clai | m acre   | age is                                      | 20                                       |  |
| 2. The type of corner and lo | ocation m  | onumer   | nts used are  | e as fol | lows:                                       | 2 in. dia. X 5 ft. Fir wood post,        |  |
| with an all-weather conta    | ainer on t | he Local | tion monum    | nent.    |                                             |                                          |  |

- 3. The bearings and distances in degrees and feet between claim corners and to a public land survey monument are as depicted on the map.
- 4. If the claim is a placer or millsite claim with exterior limits conforming to legal subdivisions of the public survey, provide a legal description of the claim S1/2, NW1/4, SE1/4 Sec 10, T40N, R12W (S2NWSE)