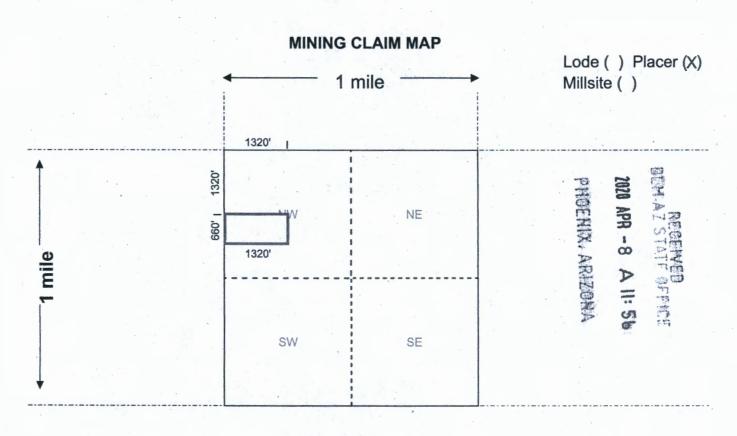

Form MCF100a Revised Oct 2018

01/24/2020 02:35 PM Fee: \$30.00

|                                                                                |                              | 683                 |
|--------------------------------------------------------------------------------|------------------------------|---------------------|
| LOCATION NOTICE FOR PLACER MINING CLAIM                                        | (3)                          |                     |
| ☐ Amendment BLM Serial #                                                       |                              | A R                 |
| NOTICE IS HEREBY GIVEN that the WG 124                                         | BLM Date Stamp               | 8                   |
| placer mining claim has been located by                                        | Date<br>Stamp                |                     |
| Western Gypsum, LLC whose current mailing                                      |                              | A = 53              |
| address is P.O. Box 6462 Scottsdale, AZ 85261                                  | A>                           | 2 3                 |
|                                                                                |                              |                     |
| The general course of this claim is West to East and                           | d it is situated inMohave    | <del>)</del>        |
| County, Arizona. This claim is1320 feet in length and                          | 660 feet in width.           |                     |
| Total Claim Acreage. This claim runs from the location mo                      | nument on which this loca    | tion notice is      |
| posted at the NE corner of the claim approximately 10 feet                     | t in a Westerly direction    | on to the           |
| East end line and 10 feet in a _Southerly _ direction to                       | the North end line           | . This claim is     |
| marked by four monuments, one at each corner of the claim.                     |                              |                     |
| The location monument on which this notice is posted is situated within        | n Section 10, Town           | nship               |
| 40 N , Range 12 W , Gila Salt River Base and Me                                | ridian, Arizona. This claim  | encompasses         |
| portions of the following legal subdivision(s) if located by legal subdivision | sion or the following quarte | er section(s),      |
| section(s), Township(s) and Range(s) S1/2, NW1/4, NE1/4 Sec 1                  | 0, T40N, R12W                | -                   |
| ,(                                                                             |                              | leridian, Arizona.  |
| The locality of this claim with reference to some natural object or perm       | nanent monument and add      | itional information |
| (if any) concerning its locality are as follows:                               |                              |                     |
|                                                                                |                              |                     |
| The above i                                                                    | nformation is shown on the   | e attached map.     |
| DATED AND POSTED on the ground this 22nd day of Januar                         | y , 20 <u>20</u> .           |                     |
| ■ LOCATOR(s) □ AGENT                                                           |                              |                     |
| Print Name(s) Randal Cecala, Manager                                           |                              |                     |
| Signature(s)                                                                   |                              | Form MCF102         |
|                                                                                |                              | Darrigad Oat 2010   |

| 1. The above map depicts the |                 | WG 1      | WG 125                         |              | _ mini    | ng claim, which is located in Section (s) |                                         |
|------------------------------|-----------------|-----------|--------------------------------|--------------|-----------|-------------------------------------------|-----------------------------------------|
| 10                           | , Township      | 40        | N.                             | _, Range _   | 12        | W                                         | , Gila and Salt River Base and Meridian |
| Mohave Cou                   |                 | County    | nty, Arizona. Total claim acre |              | age is    | 20                                        |                                         |
| 2. The type of               | f corner and le | ocation i | monumer                        | nts used are | e as foll | ows:                                      | 2 in. dia. X 5 ft. Fir wood post,       |
| with an all-                 | weather conta   | ainer on  | the Locat                      | tion monun   | nent.     |                                           |                                         |

- 3. The bearings and distances in degrees and feet between claim corners and to a public land survey monument are as depicted on the map.
- 4. If the claim is a placer or millsite claim with exterior limits conforming to legal subdivisions of the public survey, provide a legal description of the claim N1/2, SW1/4, NE1/4 Sec 10, T40N, R12W (N2SWNE)