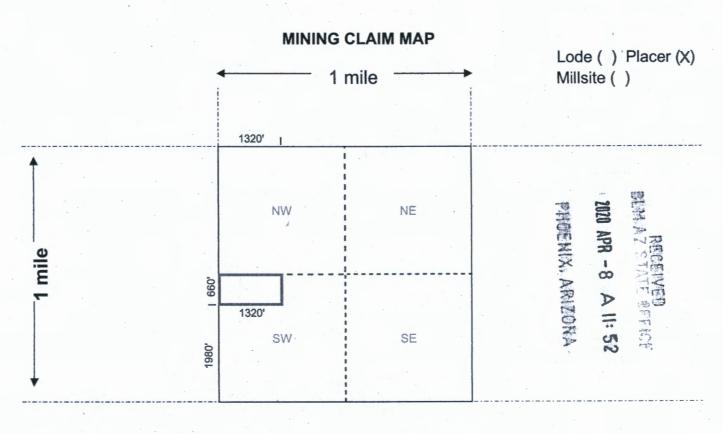

Form MCF100a Revised Oct 2018

01/24/2020 02:35 PM Fee: \$30.00

|                                                                                |                              | 683                 |
|--------------------------------------------------------------------------------|------------------------------|---------------------|
| LOCATION NOTICE FOR PLACER MINING CLAIM                                        | (3)                          |                     |
| ☐ Amendment BLM Serial #                                                       |                              | A R                 |
| NOTICE IS HEREBY GIVEN that the WG 124                                         | BLM Date Stamp               | 8                   |
| placer mining claim has been located by                                        | Date<br>Stamp                |                     |
| Western Gypsum, LLC whose current mailing                                      |                              | A = 53              |
| address is P.O. Box 6462 Scottsdale, AZ 85261                                  | A>                           | 2 3                 |
|                                                                                |                              |                     |
| The general course of this claim is West to East and                           | d it is situated inMohave    | <del>)</del>        |
| County, Arizona. This claim is1320 feet in length and                          | 660 feet in width.           |                     |
| Total Claim Acreage. This claim runs from the location mo                      | nument on which this loca    | tion notice is      |
| posted at the NE corner of the claim approximately 10 feet                     | t in a Westerly direction    | on to the           |
| East end line and 10 feet in a _Southerly _ direction to                       | the North end line           | . This claim is     |
| marked by four monuments, one at each corner of the claim.                     |                              |                     |
| The location monument on which this notice is posted is situated within        | n Section 10, Town           | nship               |
| 40 N , Range 12 W , Gila Salt River Base and Me                                | ridian, Arizona. This claim  | encompasses         |
| portions of the following legal subdivision(s) if located by legal subdivision | sion or the following quarte | er section(s),      |
| section(s), Township(s) and Range(s) S1/2, NW1/4, NE1/4 Sec 1                  | 0, T40N, R12W                | -                   |
| ,(                                                                             |                              | leridian, Arizona.  |
| The locality of this claim with reference to some natural object or perm       | nanent monument and add      | itional information |
| (if any) concerning its locality are as follows:                               |                              |                     |
|                                                                                |                              |                     |
| The above i                                                                    | nformation is shown on the   | e attached map.     |
| DATED AND POSTED on the ground this 22nd day of Januar                         | y , 20 <u>20</u> .           |                     |
| ■ LOCATOR(s) □ AGENT                                                           |                              |                     |
| Print Name(s) Randal Cecala, Manager                                           |                              |                     |
| Signature(s)                                                                   |                              | Form MCF102         |
|                                                                                |                              | Darrigad Oat 2010   |

| 1. The above map depicts the |                 | WG 1      | WG 125                         |              | _ mini    | ng claim, which is located in Section (s) |                                         |
|------------------------------|-----------------|-----------|--------------------------------|--------------|-----------|-------------------------------------------|-----------------------------------------|
| 10                           | , Township      | 40        | N.                             | _, Range _   | 12        | W                                         | , Gila and Salt River Base and Meridian |
| Mohave Cou                   |                 | County    | nty, Arizona. Total claim acre |              | age is    | 20                                        |                                         |
| 2. The type of               | f corner and le | ocation i | monumer                        | nts used are | e as foll | ows:                                      | 2 in. dia. X 5 ft. Fir wood post,       |
| with an all-                 | weather conta   | ainer on  | the Locat                      | tion monun   | nent.     |                                           |                                         |

- 3. The bearings and distances in degrees and feet between claim corners and to a public land survey monument are as depicted on the map.
- 4. If the claim is a placer or millsite claim with exterior limits conforming to legal subdivisions of the public survey, provide a legal description of the claim N1/2, SW1/4, NE1/4 Sec 10, T40N, R12W (N2SWNE)