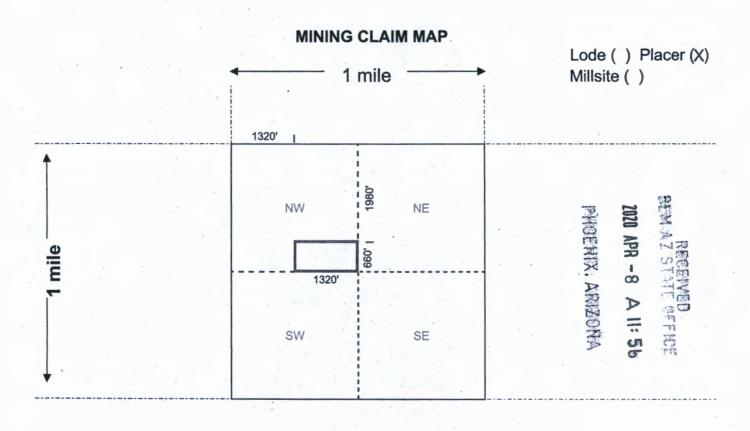

01/24/2020 02:35 PM Fee: \$30.00

| LOCATION NOTICE FOR PLACER MINING CLAIM                                     |                     | H C                                          |              |
|-----------------------------------------------------------------------------|---------------------|----------------------------------------------|--------------|
| ☐ Amendment BLM Serial #                                                    | ,                   |                                              | g Za         |
| NOTICE IS HEREBY GIVEN that the WG 127                                      | BLM                 | ><                                           |              |
| placer mining claim has been located by                                     | Date<br>Stamp       | AR                                           | . ∃ <b>≦</b> |
| Western Gypsum, LLC whose current mailing                                   | Sump                | 70                                           | 2 60         |
| address is P.O. Box 6462 Scottsdale, AZ 85261                               |                     | \$                                           | 3 3          |
|                                                                             |                     |                                              |              |
| The general course of this claim is West to East and                        | it is situated in _ | Mohave                                       | ,            |
| County, Arizona. This claim isfeet in length and                            |                     |                                              |              |
| Total Claim Acreage. This claim runs from the location mor                  |                     |                                              | notice is    |
| posted at the <u>NE</u> corner of the claim approximately <u>10</u> feet    | in a Westerly       | direction to                                 | the          |
| East end line and 10 feet in a Southerly direction to to                    |                     |                                              |              |
| marked by four monuments, one at each corner of the claim.                  |                     |                                              |              |
| The location monument on which this notice is posted is situated within     | Section 10          | Township                                     | )            |
| 40 N , Range 12 W , Gila Salt River Base and Meri                           |                     |                                              |              |
| portions of the following legal subdivision(s) if located by legal subdivis |                     |                                              |              |
| section(s), Township(s) and Range(s) N1/2, NW1/4, SE1/4 Sec 10              |                     | ng quarter se                                | olion(3),    |
|                                                                             |                     | an and Marid                                 | ion Arinona  |
|                                                                             |                     |                                              |              |
| The locality of this claim with reference to some natural object or perma   |                     |                                              |              |
| (if any) concerning its locality are as follows:                            |                     |                                              |              |
|                                                                             |                     |                                              | 3            |
|                                                                             | formation is sho    |                                              | ached map.   |
| DATED AND POSTED on the ground this 22nd day of January                     | , 20 <u>20</u>      | <u>)                                    </u> |              |
| ■ LOCATOR(s) □ AGENT                                                        |                     |                                              |              |
| Print Name(s) Randal Cecala, Manager                                        | <u></u>             |                                              |              |
| Signature(s)                                                                |                     |                                              | Form MCF102  |

| 1. The above map depicts the |                 |         | WG 127     |              |          | mining claim, which is located in Section (s |                                          |  |  |
|------------------------------|-----------------|---------|------------|--------------|----------|----------------------------------------------|------------------------------------------|--|--|
| 10                           | , Township      | 40      | N          | _, Range _   | 12       | W                                            | _, Gila and Salt River Base and Meridian |  |  |
| Mo                           | have            | _ Count | y, Arizona | . Total clai | m acre   | age is _                                     | 20                                       |  |  |
| 2. The type                  | of corner and I | ocation | monumer    | nts used are | e as fol | lows:                                        | 2 in. dia. X 5 ft. Fir wood post,        |  |  |

with an all-weather container on the Location monument.

- 3. The bearings and distances in degrees and feet between claim corners and to a public land survey monument are as depicted on the map.
- 4. If the claim is a placer or millsite claim with exterior limits conforming to legal subdivisions of the public survey, provide a legal description of the claim N1/2, NW1/4, SE1/4 Sec 10, T40N, R12W (N2NWSE)