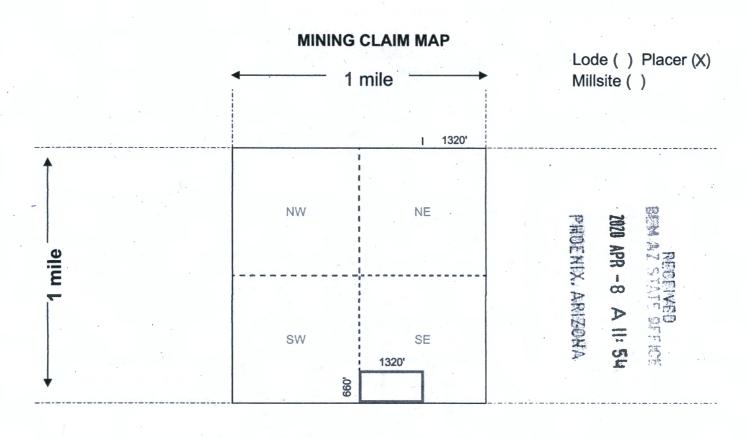

Form MCF100a Revised Oct 2018

01/24/2020 02:35 PM Fee: \$30.00

|                                                                                |                              | 683                 |
|--------------------------------------------------------------------------------|------------------------------|---------------------|
| LOCATION NOTICE FOR PLACER MINING CLAIM                                        | (3)                          |                     |
| ☐ Amendment BLM Serial #                                                       |                              | A R                 |
| NOTICE IS HEREBY GIVEN that the WG 124                                         | BLM Date Stamp               | 8                   |
| placer mining claim has been located by                                        | Date<br>Stamp                |                     |
| Western Gypsum, LLC whose current mailing                                      |                              | A = 53              |
| address is P.O. Box 6462 Scottsdale, AZ 85261                                  | A>                           | 2 3                 |
|                                                                                |                              |                     |
| The general course of this claim is West to East and                           | d it is situated inMohave    | <del>)</del>        |
| County, Arizona. This claim is1320 feet in length and                          | 660 feet in width.           |                     |
| Total Claim Acreage. This claim runs from the location mo                      | nument on which this loca    | tion notice is      |
| posted at the NE corner of the claim approximately 10 feet                     | t in a Westerly direction    | on to the           |
| East end line and 10 feet in a _Southerly _ direction to                       | the North end line           | . This claim is     |
| marked by four monuments, one at each corner of the claim.                     |                              |                     |
| The location monument on which this notice is posted is situated within        | n Section 10, Town           | nship               |
| 40 N , Range 12 W , Gila Salt River Base and Me                                | ridian, Arizona. This claim  | encompasses         |
| portions of the following legal subdivision(s) if located by legal subdivision | sion or the following quarte | er section(s),      |
| section(s), Township(s) and Range(s) S1/2, NW1/4, NE1/4 Sec 1                  | 0, T40N, R12W                | -                   |
| ,(                                                                             |                              | leridian, Arizona.  |
| The locality of this claim with reference to some natural object or perm       | nanent monument and add      | itional information |
| (if any) concerning its locality are as follows:                               |                              |                     |
|                                                                                |                              |                     |
| The above i                                                                    | nformation is shown on the   | e attached map.     |
| DATED AND POSTED on the ground this 22nd day of Januar                         | y , 20 <u>20</u> .           |                     |
| ■ LOCATOR(s) □ AGENT                                                           |                              |                     |
| Print Name(s) Randal Cecala, Manager                                           |                              |                     |
| Signature(s)                                                                   |                              | Form MCF102         |
|                                                                                |                              | Darrigad Oat 2010   |

| 1. The above map depicts the |                 | WG 1      | WG 125                         |              | _ mini    | ng claim, which is located in Section (s) |                                         |
|------------------------------|-----------------|-----------|--------------------------------|--------------|-----------|-------------------------------------------|-----------------------------------------|
| 10                           | , Township      | 40        | N.                             | _, Range _   | 12        | W                                         | , Gila and Salt River Base and Meridian |
| Mohave Cou                   |                 | County    | nty, Arizona. Total claim acre |              | age is    | 20                                        |                                         |
| 2. The type of               | f corner and le | ocation i | monumer                        | nts used are | e as foll | ows:                                      | 2 in. dia. X 5 ft. Fir wood post,       |
| with an all-                 | weather conta   | ainer on  | the Locat                      | tion monun   | nent.     |                                           |                                         |

- 3. The bearings and distances in degrees and feet between claim corners and to a public land survey monument are as depicted on the map.
- 4. If the claim is a placer or millsite claim with exterior limits conforming to legal subdivisions of the public survey, provide a legal description of the claim N1/2, SW1/4, NE1/4 Sec 10, T40N, R12W (N2SWNE)