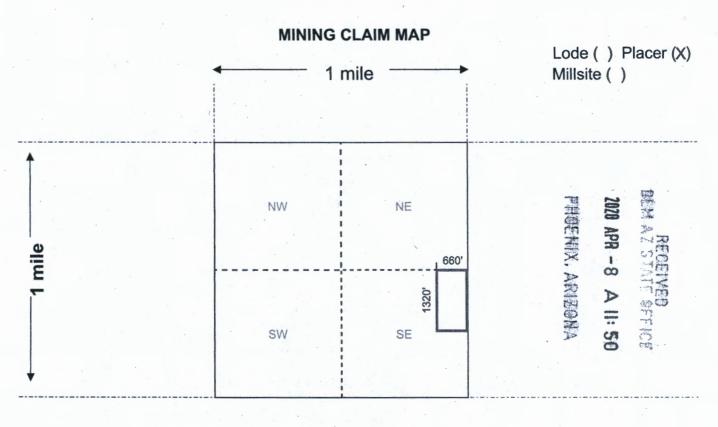

01/24/2020 02:35 PM Fee: \$30.00

| LOCATION NOTICE FOR PLACER MINING CLAIM  Amendment BLM Serial #  NOTICE IS HEREBY GIVEN that the WG 123  placer mining claim has been located by  Western Gypsum, LLC whose current mailing  address is P.O. Box 6462 Scottsdale, AZ 85261 | BLM<br>Date<br>Stamp | PHOENIX, ARIZONA | 2020 APR -8 A II: 53 | PECHIVED |
|--------------------------------------------------------------------------------------------------------------------------------------------------------------------------------------------------------------------------------------------|----------------------|------------------|----------------------|----------|
|                                                                                                                                                                                                                                            | · ·                  |                  |                      |          |
| The general course of this claim is <u>West to East</u> and                                                                                                                                                                                | it is situated in    | Mohave           |                      |          |
| County, Arizona. This claim is1320 feet in length and                                                                                                                                                                                      | 660 feet             | in width.        |                      |          |
| Total Claim Acreage. This claim runs from the location more                                                                                                                                                                                | nument on which      | this location    | n notic              | e is     |
| posted at the <u>NE</u> corner of the claim approximately <u>10</u> feet                                                                                                                                                                   | in a Westerly        | direction        | to the               |          |
| East end line and 10 feet in a Southerly direction to                                                                                                                                                                                      | the North            | _ end line.      | This cla             | aim is   |
| marked by four monuments, one at each corner of the claim.                                                                                                                                                                                 |                      |                  |                      | -        |
| The location monument on which this notice is posted is situated within                                                                                                                                                                    | Section 10           | , Townsl         | nip                  |          |
| 40 N , Range 12 W , Gila Salt River Base and Mer                                                                                                                                                                                           | idian, Arizona. T    | his claim er     | ncompa               | asses    |
| portions of the following legal subdivision(s) if located by legal subdivis                                                                                                                                                                | ion or the followi   | ng quarter       | section              | n(s),    |
| section(s), Township(s) and Range(s) N1/2, NW1/4, NE1/4 Sec 10,                                                                                                                                                                            | T40N, R12W           |                  |                      |          |
|                                                                                                                                                                                                                                            |                      | se and Mei       | ridian, <i>i</i>     | Arizona. |
| The locality of this claim with reference to some natural object or perm                                                                                                                                                                   |                      |                  |                      |          |
| (if any) concerning its locality are as follows:                                                                                                                                                                                           |                      |                  |                      |          |
| (ii diriy) consorming no locality and do lonello.                                                                                                                                                                                          |                      |                  | , o                  |          |
| The above in                                                                                                                                                                                                                               | nformation is sho    | wn on the a      | attache              | ed map.  |
| DATED AND POSTED on the ground this 22nd day of January                                                                                                                                                                                    | , 20 20              | )                |                      |          |
| ■ LOCATOR(s) □ AGENT                                                                                                                                                                                                                       |                      |                  |                      |          |
| Print Name(s) Randal Cecala, Manager                                                                                                                                                                                                       |                      |                  |                      |          |
| Signature(s)                                                                                                                                                                                                                               |                      |                  |                      | MCF102   |

| 1. The above map depicts    | the        | WG 1      | 23            |         | mini    | ng claim, which is located in Section (s) |
|-----------------------------|------------|-----------|---------------|---------|---------|-------------------------------------------|
| , Township                  | 40         | N         | _, Range _    | . 12    | W       | , Gila and Salt River Base and Meridian   |
| Mohave                      | County     | , Arizona | a. Total clai | m acre  | eage is | 20                                        |
| 2. The type of corner and I | ocation n  | nonumer   | nts used ar   | e as fo | llows:  | 2 in. dia. X 5 ft. Fir wood post,         |
| with an all-weather conta   | ainer on t | he Loca   | tion monun    | nent.   |         |                                           |

- 3. The bearings and distances in degrees and feet between claim corners and to a public land survey monument are as depicted on the map.
- 4. If the claim is a placer or millsite claim with exterior limits conforming to legal subdivisions of the public survey, provide a legal description of the claim N1/2, NW1/4, NE1/4 Sec 10, T40N, R12W (N2NWNE)