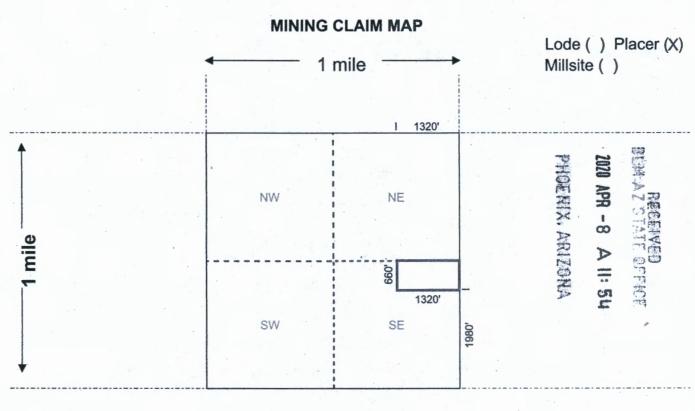

| 1. The above map depicts the |                 |         | WG 127     |              |          | mining claim, which is located in Section (s |                                          |  |  |
|------------------------------|-----------------|---------|------------|--------------|----------|----------------------------------------------|------------------------------------------|--|--|
| 10                           | , Township      | 40      | N          | _, Range _   | 12       | W                                            | _, Gila and Salt River Base and Meridian |  |  |
| Mo                           | have            | _ Count | y, Arizona | . Total clai | m acre   | age is _                                     | 20                                       |  |  |
| 2. The type                  | of corner and I | ocation | monumer    | nts used are | e as fol | lows:                                        | 2 in. dia. X 5 ft. Fir wood post,        |  |  |

with an all-weather container on the Location monument.

- 3. The bearings and distances in degrees and feet between claim corners and to a public land survey monument are as depicted on the map.
- 4. If the claim is a placer or millsite claim with exterior limits conforming to legal subdivisions of the public survey, provide a legal description of the claim N1/2, NW1/4, SE1/4 Sec 10, T40N, R12W (N2NWSE)