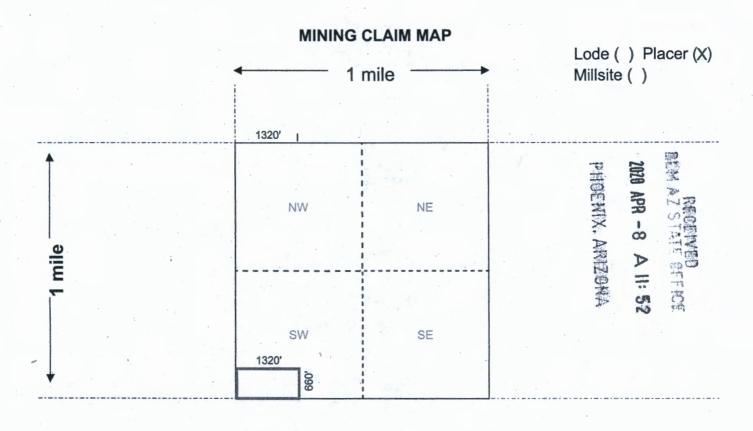

Form MCF100a Revised Oct 2018

01/24/2020 02:35 PM Fee: \$30.00

|                                                                                |                              | 683                 |
|--------------------------------------------------------------------------------|------------------------------|---------------------|
| LOCATION NOTICE FOR PLACER MINING CLAIM                                        | (3)                          |                     |
| ☐ Amendment BLM Serial #                                                       |                              | A R                 |
| NOTICE IS HEREBY GIVEN that the WG 124                                         | BLM Date Stamp               | 8                   |
| placer mining claim has been located by                                        | Date<br>Stamp                |                     |
| Western Gypsum, LLC whose current mailing                                      |                              | A = 53              |
| address is P.O. Box 6462 Scottsdale, AZ 85261                                  | A>                           | 2 3                 |
|                                                                                |                              |                     |
| The general course of this claim is West to East and                           | d it is situated inMohave    | <del>)</del>        |
| County, Arizona. This claim is1320 feet in length and                          | 660 feet in width.           |                     |
| Total Claim Acreage. This claim runs from the location mo                      | nument on which this loca    | tion notice is      |
| posted at the NE corner of the claim approximately 10 feet                     | t in a Westerly direction    | on to the           |
| East end line and 10 feet in a _Southerly _ direction to                       | the North end line           | . This claim is     |
| marked by four monuments, one at each corner of the claim.                     |                              |                     |
| The location monument on which this notice is posted is situated within        | n Section 10, Town           | nship               |
| 40 N , Range 12 W , Gila Salt River Base and Me                                | ridian, Arizona. This claim  | encompasses         |
| portions of the following legal subdivision(s) if located by legal subdivision | sion or the following quarte | er section(s),      |
| section(s), Township(s) and Range(s) S1/2, NW1/4, NE1/4 Sec 1                  | 0, T40N, R12W                | -                   |
| ,(                                                                             |                              | leridian, Arizona.  |
| The locality of this claim with reference to some natural object or perm       | nanent monument and add      | itional information |
| (if any) concerning its locality are as follows:                               |                              |                     |
|                                                                                |                              |                     |
| The above i                                                                    | nformation is shown on the   | e attached map.     |
| DATED AND POSTED on the ground this 22nd day of Januar                         | y , 20 <u>20</u> .           |                     |
| ■ LOCATOR(s) □ AGENT                                                           |                              |                     |
| Print Name(s) Randal Cecala, Manager                                           |                              |                     |
| Signature(s)                                                                   |                              | Form MCF102         |
|                                                                                |                              | Darrigad Oat 2010   |