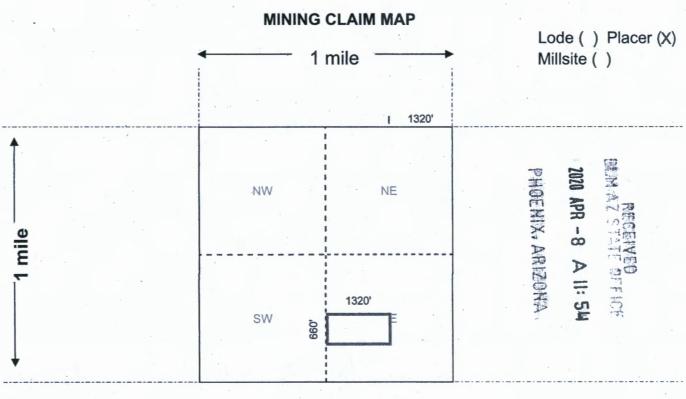

01/24/2020 02:35 PM Fee: \$30.00

| LOCATION NOTICE FOR PLACER MINING CLAIM  Amendment BLM Serial #  NOTICE IS HEREBY GIVEN that the WG 123  placer mining claim has been located by  Western Gypsum, LLC whose current mailing  address is P.O. Box 6462 Scottsdale, AZ 85261 | BLM<br>Date<br>Stamp | PHOENIX, ARIZONA | 2020 APR -8 A II: 53 | PECHIVED |
|--------------------------------------------------------------------------------------------------------------------------------------------------------------------------------------------------------------------------------------------|----------------------|------------------|----------------------|----------|
|                                                                                                                                                                                                                                            | · ·                  |                  |                      |          |
| The general course of this claim is <u>West to East</u> and                                                                                                                                                                                | it is situated in    | Mohave           |                      |          |
| County, Arizona. This claim is1320 feet in length and                                                                                                                                                                                      | 660 feet             | in width.        |                      |          |
| Total Claim Acreage. This claim runs from the location more                                                                                                                                                                                | nument on which      | this location    | n notic              | e is     |
| posted at the <u>NE</u> corner of the claim approximately <u>10</u> feet                                                                                                                                                                   | in a Westerly        | direction        | to the               |          |
| East end line and 10 feet in a Southerly direction to                                                                                                                                                                                      | the North            | _ end line.      | This cla             | aim is   |
| marked by four monuments, one at each corner of the claim.                                                                                                                                                                                 |                      |                  |                      | -        |
| The location monument on which this notice is posted is situated within                                                                                                                                                                    | Section 10           | , Townsl         | nip                  |          |
| 40 N , Range 12 W , Gila Salt River Base and Mer                                                                                                                                                                                           | idian, Arizona. T    | his claim er     | ncompa               | asses    |
| portions of the following legal subdivision(s) if located by legal subdivis                                                                                                                                                                | ion or the followi   | ng quarter       | section              | n(s),    |
| section(s), Township(s) and Range(s) N1/2, NW1/4, NE1/4 Sec 10,                                                                                                                                                                            | T40N, R12W           |                  |                      |          |
|                                                                                                                                                                                                                                            |                      | se and Mei       | ridian, <i>i</i>     | Arizona. |
| The locality of this claim with reference to some natural object or perm                                                                                                                                                                   |                      |                  |                      |          |
| (if any) concerning its locality are as follows:                                                                                                                                                                                           |                      |                  |                      |          |
| (ii diriy) consorming no locality and do lonello.                                                                                                                                                                                          |                      |                  | , o                  |          |
| The above in                                                                                                                                                                                                                               | nformation is sho    | wn on the a      | attache              | ed map.  |
| DATED AND POSTED on the ground this 22nd day of January                                                                                                                                                                                    | , 20 20              | )                |                      |          |
| ■ LOCATOR(s) □ AGENT                                                                                                                                                                                                                       |                      |                  |                      |          |
| Print Name(s) Randal Cecala, Manager                                                                                                                                                                                                       |                      |                  |                      |          |
| Signature(s)                                                                                                                                                                                                                               |                      |                  |                      | MCF102   |

| 1. The above map depicts    | the        | WG 1      | 23            |         | mini    | ng claim, which is located in Section (s) |
|-----------------------------|------------|-----------|---------------|---------|---------|-------------------------------------------|
| , Township                  | 40         | N         | _, Range _    | . 12    | W       | , Gila and Salt River Base and Meridian   |
| Mohave                      | County     | , Arizona | a. Total clai | m acre  | eage is | 20                                        |
| 2. The type of corner and I | ocation n  | nonumer   | nts used ar   | e as fo | llows:  | 2 in. dia. X 5 ft. Fir wood post,         |
| with an all-weather conta   | ainer on t | he Loca   | tion monun    | nent.   |         |                                           |

- 3. The bearings and distances in degrees and feet between claim corners and to a public land survey monument are as depicted on the map.
- 4. If the claim is a placer or millsite claim with exterior limits conforming to legal subdivisions of the public survey, provide a legal description of the claim N1/2, NW1/4, NE1/4 Sec 10, T40N, R12W (N2NWNE)