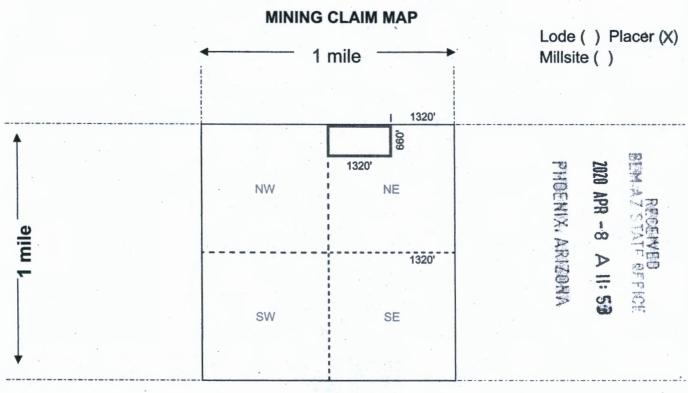

01/24/2020 02:35 PM Fee: \$30.00

| LOCATION NOTICE FOR PLACER MINING CLAIM  Amendment BLM Serial #  NOTICE IS HEREBY GIVEN that the WG 123  placer mining claim has been located by  Western Gypsum, LLC whose current mailing  address is P.O. Box 6462 Scottsdale, AZ 85261 | BLM<br>Date<br>Stamp | PHOENIX, ARIZONA | 2020 APR -8 A II: 53 | PECHIVED |
|--------------------------------------------------------------------------------------------------------------------------------------------------------------------------------------------------------------------------------------------|----------------------|------------------|----------------------|----------|
|                                                                                                                                                                                                                                            | · ·                  |                  |                      |          |
| The general course of this claim is <u>West to East</u> and                                                                                                                                                                                | it is situated in    | Mohave           |                      |          |
| County, Arizona. This claim is1320 feet in length and                                                                                                                                                                                      | 660 feet             | in width.        |                      |          |
| Total Claim Acreage. This claim runs from the location more                                                                                                                                                                                | nument on which      | this location    | n notic              | e is     |
| posted at the <u>NE</u> corner of the claim approximately <u>10</u> feet                                                                                                                                                                   | in a Westerly        | direction        | to the               |          |
| East end line and 10 feet in a Southerly direction to                                                                                                                                                                                      | the North            | _ end line.      | This cla             | aim is   |
| marked by four monuments, one at each corner of the claim.                                                                                                                                                                                 |                      |                  |                      | -        |
| The location monument on which this notice is posted is situated within                                                                                                                                                                    | Section 10           | , Townsl         | nip                  |          |
| 40 N , Range 12 W , Gila Salt River Base and Mer                                                                                                                                                                                           | idian, Arizona. T    | his claim er     | ncompa               | asses    |
| portions of the following legal subdivision(s) if located by legal subdivis                                                                                                                                                                | ion or the followi   | ng quarter       | section              | n(s),    |
| section(s), Township(s) and Range(s) N1/2, NW1/4, NE1/4 Sec 10,                                                                                                                                                                            | T40N, R12W           |                  |                      |          |
|                                                                                                                                                                                                                                            |                      | se and Mei       | ridian, <i>i</i>     | Arizona. |
| The locality of this claim with reference to some natural object or perm                                                                                                                                                                   |                      |                  |                      |          |
| (if any) concerning its locality are as follows:                                                                                                                                                                                           |                      |                  |                      |          |
| (ii diriy) consorming no locality and do lonello.                                                                                                                                                                                          |                      |                  | , o                  |          |
| The above in                                                                                                                                                                                                                               | nformation is sho    | wn on the a      | attache              | ed map.  |
| DATED AND POSTED on the ground this 22nd day of January                                                                                                                                                                                    | , 20 20              | )                |                      |          |
| ■ LOCATOR(s) □ AGENT                                                                                                                                                                                                                       |                      |                  |                      |          |
| Print Name(s) Randal Cecala, Manager                                                                                                                                                                                                       |                      |                  |                      |          |
| Signature(s)                                                                                                                                                                                                                               |                      |                  |                      | MCF102   |

| 1. The above map depicts    | the        | WG 1      | 23            |         | mini    | ng claim, which is located in Section (s) |
|-----------------------------|------------|-----------|---------------|---------|---------|-------------------------------------------|
| , Township                  | 40         | N         | _, Range _    | . 12    | W       | , Gila and Salt River Base and Meridian   |
| Mohave                      | County     | , Arizona | a. Total clai | m acre  | eage is | 20                                        |
| 2. The type of corner and I | ocation n  | nonumer   | nts used ar   | e as fo | llows:  | 2 in. dia. X 5 ft. Fir wood post,         |
| with an all-weather conta   | ainer on t | he Loca   | tion monun    | nent.   |         |                                           |

- 3. The bearings and distances in degrees and feet between claim corners and to a public land survey monument are as depicted on the map.
- 4. If the claim is a placer or millsite claim with exterior limits conforming to legal subdivisions of the public survey, provide a legal description of the claim N1/2, NW1/4, NE1/4 Sec 10, T40N, R12W (N2NWNE)