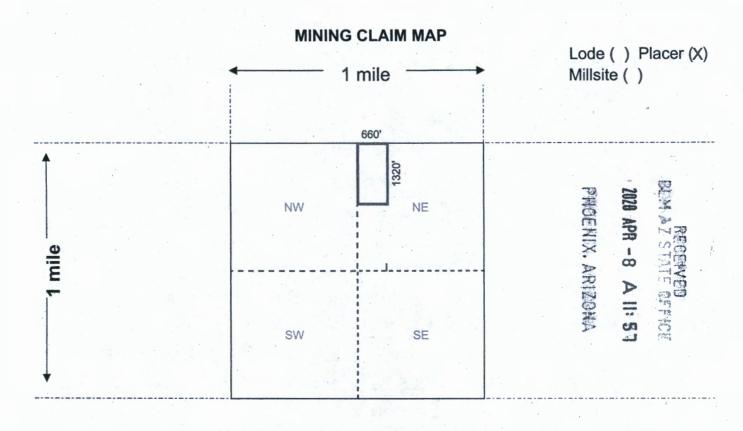

01/24/2020 02:35 PM Fee: \$30.00

| LOCATION NOTICE FOR PLACER MINING CLAIM                                        | HO X X                                    |
|--------------------------------------------------------------------------------|-------------------------------------------|
| ☐ Amendment BLM Serial #                                                       | N AZ STA                                  |
| NOTICE IS HEREBY GIVEN that theWG 126                                          |                                           |
| placer mining claim has been located by                                        | BLM Date Stamp                            |
| Western Gypsum, LLC whose current mailing                                      |                                           |
| address is P.O. Box 6462 Scottsdale, AZ 85261                                  | ₩ £132                                    |
| The general service of this claim is . West to East                            | d it is situated in Mohave                |
| The general course of this claim is west to East and                           |                                           |
| County, Arizona. This claim is1320 feet in length and                          | feet in width.                            |
| Total Claim Acreage. This claim runs from the location more                    | nument on which this location notice is   |
| posted at the <u>NE</u> corner of the claim approximately <u>10</u> feet       | in a Westerly direction to the            |
| east end line and10 feet in a _Southerly_ direction to                         | the North end line. This claim is         |
| marked by four monuments, one at each corner of the claim.                     | •                                         |
| The location monument on which this notice is posted is situated within        | n Section, Township                       |
| 40 N , Range 12 W , Gila Salt River Base and Mer                               | ridian, Arizona. This claim encompasses   |
| portions of the following legal subdivision(s) if located by legal subdivision | sion or the following quarter section(s), |
| section(s), Township(s) and Range(s) S1/2, SW1/4, NE1/4 Sec 1                  | 0, T40N, R12W                             |
|                                                                                |                                           |
| The locality of this claim with reference to some natural object or perm       |                                           |
| (if any) concerning its locality are as follows:                               |                                           |
| (if arry) concerning its locality are as follows.                              |                                           |
| The above in                                                                   | nformation is shown on the attached map.  |
| DATED AND POSTED on the ground this day of day of                              | y, 20 <u>20</u>                           |
| ■ LOCATOR(s) □ AGENT                                                           | PHO .                                     |
| Print Name(s) Randal Cecala, Manager                                           |                                           |
| Signature(s) MS-M                                                              | Form MCF102                               |
|                                                                                | Revised Oct 2018                          |

| Mohave County, Arizona. Total claim acreage is 20  2. The type of corner and location monuments used are as follows: 2 in. dia. X 5 ft. Fir wood post, with an all-weather container on the Location monument.  3. The bearings and distances in degrees and feet between claim corners and to a public land survey monum are as depicted on the map.  4. If the claim is a placer or millsite claim with exterior limits conforming to legal subdivisions of the public survey. | 1. The above map depicts the |            |            |           |              |          | 1000    | ng claim, which is located in Sec<br>, Gila and Salt River Base an |              |
|----------------------------------------------------------------------------------------------------------------------------------------------------------------------------------------------------------------------------------------------------------------------------------------------------------------------------------------------------------------------------------------------------------------------------------------------------------------------------------|------------------------------|------------|------------|-----------|--------------|----------|---------|--------------------------------------------------------------------|--------------|
| with an all-weather container on the Location monument.  3. The bearings and distances in degrees and feet between claim corners and to a public land survey monum are as depicted on the map.  4. If the claim is a placer or millsite claim with exterior limits conforming to legal subdivisions of the public survey.                                                                                                                                                        |                              |            |            | 400       | The state of |          |         |                                                                    |              |
| <ul><li>3. The bearings and distances in degrees and feet between claim corners and to a public land survey monum are as depicted on the map.</li><li>4. If the claim is a placer or millsite claim with exterior limits conforming to legal subdivisions of the public survey.</li></ul>                                                                                                                                                                                        |                              |            |            |           |              |          | lows: _ | 2 in. dia. X 5 ft. Fir wood post,                                  |              |
|                                                                                                                                                                                                                                                                                                                                                                                                                                                                                  | 3. The bearings a            | and distan | ces in de  |           | 2 14 14      | 1        | aim co  | rners and to a public land surve                                   | y monumen    |
| provide a legal description of the claim S1/2, SW1/4, NE1/4 Sec 10, T40N, R12W (S2SWNE                                                                                                                                                                                                                                                                                                                                                                                           | 4. If the claim is a         | a placer o | millsite c | laim with | exterior I   | imits co | nformi  | ing to legal subdivisions of the p                                 | ublic survey |
|                                                                                                                                                                                                                                                                                                                                                                                                                                                                                  | provide a legal de           | escription | of the cla | im S1/2   | 2, SW1/4,    | NE1/4    | Sec 10  | 0, T40N, R12W (S                                                   | S2SWNE)      |