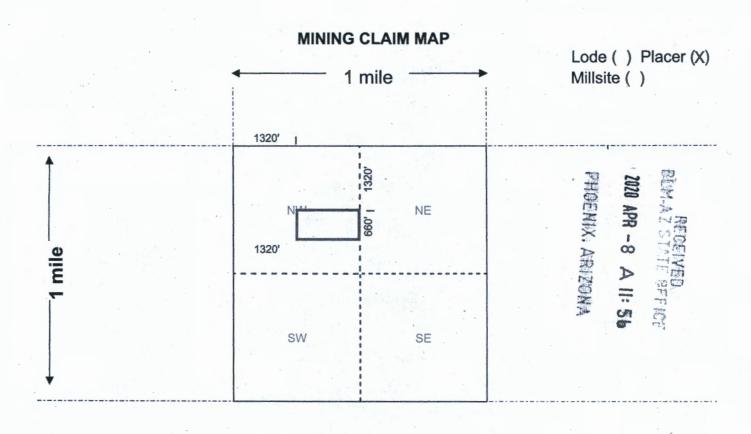

01/24/2020 02:35 PM Fee: \$30.00

| LOCATION NOTICE FOR PLACER MINING CLAIM  Amendment BLM Serial #  NOTICE IS HEREBY GIVEN that the WG 123  placer mining claim has been located by  Western Gypsum, LLC whose current mailing  address is P.O. Box 6462 Scottsdale, AZ 85261 | BLM<br>Date<br>Stamp | PHOENIX, ARIZONA | 2020 APR -8 A II: 53 | PECHIVED |
|--------------------------------------------------------------------------------------------------------------------------------------------------------------------------------------------------------------------------------------------|----------------------|------------------|----------------------|----------|
|                                                                                                                                                                                                                                            | · ·                  |                  |                      |          |
| The general course of this claim is <u>West to East</u> and                                                                                                                                                                                | it is situated in    | Mohave           |                      |          |
| County, Arizona. This claim is1320 feet in length and                                                                                                                                                                                      | 660 feet             | in width.        |                      |          |
| Total Claim Acreage. This claim runs from the location more                                                                                                                                                                                | nument on which      | this location    | n notic              | e is     |
| posted at the <u>NE</u> corner of the claim approximately <u>10</u> feet                                                                                                                                                                   | in a Westerly        | direction        | to the               |          |
| East end line and 10 feet in a Southerly direction to                                                                                                                                                                                      | the North            | _ end line.      | This cla             | aim is   |
| marked by four monuments, one at each corner of the claim.                                                                                                                                                                                 |                      |                  |                      | -        |
| The location monument on which this notice is posted is situated within                                                                                                                                                                    | Section 10           | , Townsl         | nip                  |          |
| 40 N , Range 12 W , Gila Salt River Base and Mer                                                                                                                                                                                           | idian, Arizona. T    | his claim er     | ncompa               | asses    |
| portions of the following legal subdivision(s) if located by legal subdivis                                                                                                                                                                | ion or the followi   | ng quarter       | section              | n(s),    |
| section(s), Township(s) and Range(s) N1/2, NW1/4, NE1/4 Sec 10,                                                                                                                                                                            | T40N, R12W           |                  |                      |          |
|                                                                                                                                                                                                                                            |                      | se and Mei       | ridian, <i>i</i>     | Arizona. |
| The locality of this claim with reference to some natural object or perm                                                                                                                                                                   |                      |                  |                      |          |
| (if any) concerning its locality are as follows:                                                                                                                                                                                           |                      |                  |                      |          |
| (ii diriy) consorming no locality and do lonello.                                                                                                                                                                                          |                      |                  | , o                  |          |
| The above in                                                                                                                                                                                                                               | nformation is sho    | wn on the a      | attache              | ed map.  |
| DATED AND POSTED on the ground this 22nd day of January                                                                                                                                                                                    | , 20 20              | )                |                      |          |
| ■ LOCATOR(s) □ AGENT                                                                                                                                                                                                                       |                      |                  |                      |          |
| Print Name(s) Randal Cecala, Manager                                                                                                                                                                                                       |                      |                  |                      |          |
| Signature(s)                                                                                                                                                                                                                               |                      |                  |                      | MCF102   |