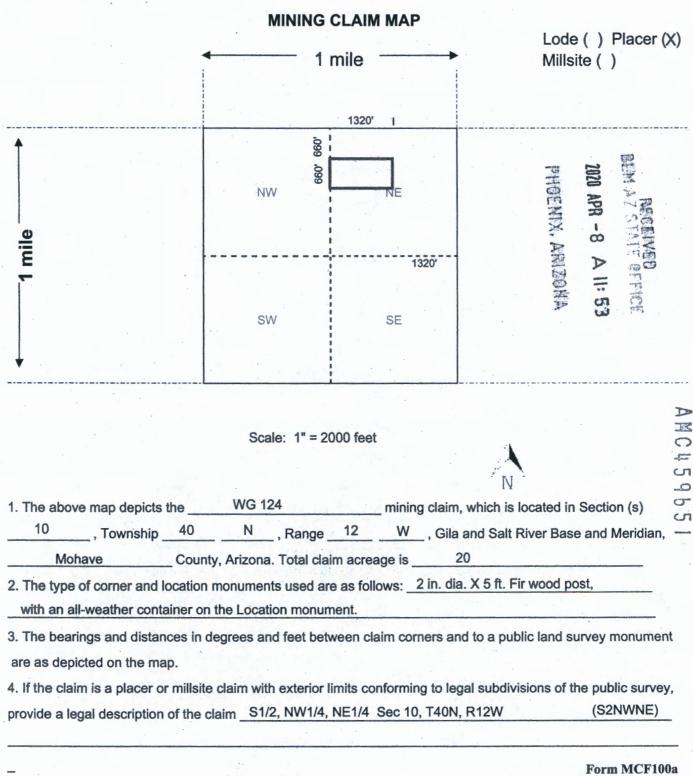

| 1. The above map depicts the |                 | WG 1      | WG 125                         |              | _ mini    | ng claim, which is located in Section (s) |                                         |
|------------------------------|-----------------|-----------|--------------------------------|--------------|-----------|-------------------------------------------|-----------------------------------------|
| 10                           | , Township      | 40        | N.                             | _, Range _   | 12        | W                                         | , Gila and Salt River Base and Meridian |
| Mohave Cou                   |                 | County    | nty, Arizona. Total claim acre |              | age is    | 20                                        |                                         |
| 2. The type of               | f corner and le | ocation i | monumer                        | nts used are | e as foll | ows:                                      | 2 in. dia. X 5 ft. Fir wood post,       |
| with an all-                 | weather conta   | ainer on  | the Locat                      | tion monun   | nent.     |                                           |                                         |

- 3. The bearings and distances in degrees and feet between claim corners and to a public land survey monument are as depicted on the map.
- 4. If the claim is a placer or millsite claim with exterior limits conforming to legal subdivisions of the public survey, provide a legal description of the claim N1/2, SW1/4, NE1/4 Sec 10, T40N, R12W (N2SWNE)