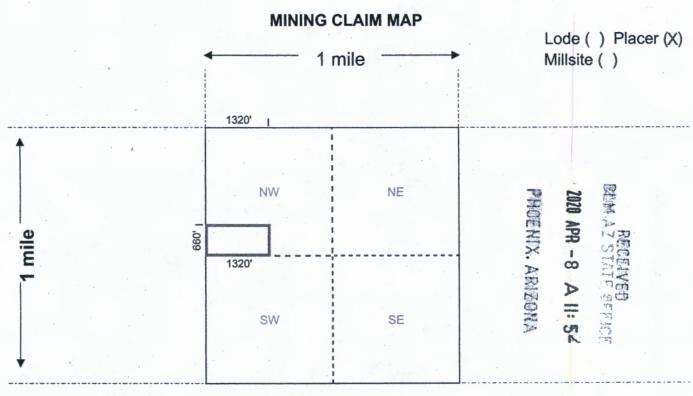

01/24/2020 02:35 PM Fee: \$30.00

| LOCATION NOTICE FOR PLACER MINING CLAIM  Amendment BLM Serial #  NOTICE IS HEREBY GIVEN that the WG 123  placer mining claim has been located by  Western Gypsum, LLC whose current mailing  address is P.O. Box 6462 Scottsdale, AZ 85261 | BLM<br>Date<br>Stamp | PHOENIX, ARIZONA | 2020 APR -8 A II: 53 | PECHIVED |
|--------------------------------------------------------------------------------------------------------------------------------------------------------------------------------------------------------------------------------------------|----------------------|------------------|----------------------|----------|
|                                                                                                                                                                                                                                            | · ·                  |                  |                      |          |
| The general course of this claim is <u>West to East</u> and                                                                                                                                                                                | it is situated in    | Mohave           |                      |          |
| County, Arizona. This claim is1320 feet in length and                                                                                                                                                                                      | 660 feet             | in width.        |                      |          |
| Total Claim Acreage. This claim runs from the location more                                                                                                                                                                                | nument on which      | this location    | n notic              | e is     |
| posted at the <u>NE</u> corner of the claim approximately <u>10</u> feet                                                                                                                                                                   | in a Westerly        | direction        | to the               |          |
| East end line and 10 feet in a Southerly direction to                                                                                                                                                                                      | the North            | _ end line.      | This cla             | aim is   |
| marked by four monuments, one at each corner of the claim.                                                                                                                                                                                 |                      |                  |                      | -        |
| The location monument on which this notice is posted is situated within                                                                                                                                                                    | Section 10           | , Townsl         | nip                  |          |
| 40 N , Range 12 W , Gila Salt River Base and Mer                                                                                                                                                                                           | idian, Arizona. T    | his claim er     | ncompa               | asses    |
| portions of the following legal subdivision(s) if located by legal subdivis                                                                                                                                                                | ion or the followi   | ng quarter       | section              | n(s),    |
| section(s), Township(s) and Range(s) N1/2, NW1/4, NE1/4 Sec 10,                                                                                                                                                                            | T40N, R12W           |                  |                      |          |
|                                                                                                                                                                                                                                            |                      | se and Mei       | ridian, <i>i</i>     | Arizona. |
| The locality of this claim with reference to some natural object or perm                                                                                                                                                                   |                      |                  |                      |          |
| (if any) concerning its locality are as follows:                                                                                                                                                                                           |                      |                  |                      |          |
| (ii diriy) consorming no locality and do lonello.                                                                                                                                                                                          |                      |                  | , o                  |          |
| The above in                                                                                                                                                                                                                               | nformation is sho    | wn on the a      | attache              | ed map.  |
| DATED AND POSTED on the ground this 22nd day of January                                                                                                                                                                                    | , 20 20              | )                |                      |          |
| ■ LOCATOR(s) □ AGENT                                                                                                                                                                                                                       |                      |                  |                      |          |
| Print Name(s) Randal Cecala, Manager                                                                                                                                                                                                       |                      |                  |                      |          |
| Signature(s)                                                                                                                                                                                                                               |                      |                  |                      | MCF102   |

| 1. The above map depicts    | the        | WG 1      | 23            |         | mini    | ng claim, which is located in Section (s) |
|-----------------------------|------------|-----------|---------------|---------|---------|-------------------------------------------|
| , Township                  | 40         | N         | _, Range _    | . 12    | W       | , Gila and Salt River Base and Meridian   |
| Mohave                      | County     | , Arizona | a. Total clai | m acre  | eage is | 20                                        |
| 2. The type of corner and I | ocation n  | nonumer   | nts used ar   | e as fo | llows:  | 2 in. dia. X 5 ft. Fir wood post,         |
| with an all-weather conta   | ainer on t | he Loca   | tion monun    | nent.   |         |                                           |

- 3. The bearings and distances in degrees and feet between claim corners and to a public land survey monument are as depicted on the map.
- 4. If the claim is a placer or millsite claim with exterior limits conforming to legal subdivisions of the public survey, provide a legal description of the claim N1/2, NW1/4, NE1/4 Sec 10, T40N, R12W (N2NWNE)