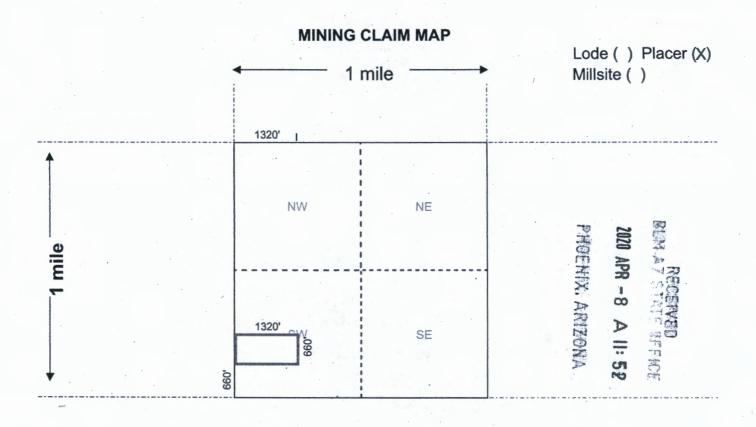

01/24/2020 02:35 PM Fee: \$30.00

| LOCATION NOTICE FOR PLACER MINING CLAIM  Amendment BLM Serial #  NOTICE IS HEREBY GIVEN that the WG 123  placer mining claim has been located by  Western Gypsum, LLC whose current mailing  address is P.O. Box 6462 Scottsdale, AZ 85261 | BLM<br>Date<br>Stamp | PHOENIX, ARIZONA | 2020 APR -8 A II: 53 | PECHIVED |
|--------------------------------------------------------------------------------------------------------------------------------------------------------------------------------------------------------------------------------------------|----------------------|------------------|----------------------|----------|
|                                                                                                                                                                                                                                            | · ·                  |                  |                      |          |
| The general course of this claim is <u>West to East</u> and                                                                                                                                                                                | it is situated in    | Mohave           |                      |          |
| County, Arizona. This claim is1320 feet in length and                                                                                                                                                                                      | 660 feet             | in width.        |                      |          |
| Total Claim Acreage. This claim runs from the location more                                                                                                                                                                                | nument on which      | this location    | n notic              | e is     |
| posted at the <u>NE</u> corner of the claim approximately <u>10</u> feet                                                                                                                                                                   | in a Westerly        | direction        | to the               |          |
| East end line and 10 feet in a Southerly direction to                                                                                                                                                                                      | the North            | _ end line.      | This cla             | aim is   |
| marked by four monuments, one at each corner of the claim.                                                                                                                                                                                 |                      |                  |                      | -        |
| The location monument on which this notice is posted is situated within                                                                                                                                                                    | Section 10           | , Townsl         | nip                  |          |
| 40 N , Range 12 W , Gila Salt River Base and Mer                                                                                                                                                                                           | idian, Arizona. T    | his claim er     | ncompa               | asses    |
| portions of the following legal subdivision(s) if located by legal subdivis                                                                                                                                                                | ion or the followi   | ng quarter       | section              | n(s),    |
| section(s), Township(s) and Range(s) N1/2, NW1/4, NE1/4 Sec 10,                                                                                                                                                                            | T40N, R12W           |                  |                      |          |
|                                                                                                                                                                                                                                            |                      | se and Mei       | ridian, <i>i</i>     | Arizona. |
| The locality of this claim with reference to some natural object or perm                                                                                                                                                                   |                      |                  |                      |          |
| (if any) concerning its locality are as follows:                                                                                                                                                                                           |                      |                  |                      |          |
| (ii diriy) consorming no locality and do lonello.                                                                                                                                                                                          |                      |                  | , o                  |          |
| The above in                                                                                                                                                                                                                               | nformation is sho    | wn on the a      | attache              | ed map.  |
| DATED AND POSTED on the ground this 22nd day of January                                                                                                                                                                                    | , 20 20              | )                |                      |          |
| ■ LOCATOR(s) □ AGENT                                                                                                                                                                                                                       |                      |                  |                      |          |
| Print Name(s) Randal Cecala, Manager                                                                                                                                                                                                       |                      |                  |                      |          |
| Signature(s)                                                                                                                                                                                                                               |                      |                  |                      | MCF102   |