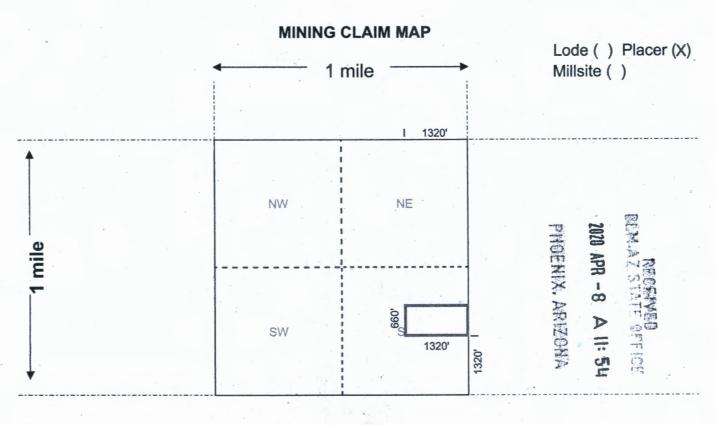

| 1. The above map depicts the |                 | WG 1      | WG 125                         |              | _ mini    | ng claim, which is located in Section (s) |                                         |
|------------------------------|-----------------|-----------|--------------------------------|--------------|-----------|-------------------------------------------|-----------------------------------------|
| 10                           | , Township      | 40        | N.                             | _, Range _   | 12        | W                                         | , Gila and Salt River Base and Meridian |
| Mohave Cou                   |                 | County    | nty, Arizona. Total claim acre |              | age is    | 20                                        |                                         |
| 2. The type of               | f corner and le | ocation i | monumer                        | nts used are | e as foll | ows:                                      | 2 in. dia. X 5 ft. Fir wood post,       |
| with an all-                 | weather conta   | ainer on  | the Locat                      | tion monun   | nent.     |                                           |                                         |

- 3. The bearings and distances in degrees and feet between claim corners and to a public land survey monument are as depicted on the map.
- 4. If the claim is a placer or millsite claim with exterior limits conforming to legal subdivisions of the public survey, provide a legal description of the claim N1/2, SW1/4, NE1/4 Sec 10, T40N, R12W (N2SWNE)