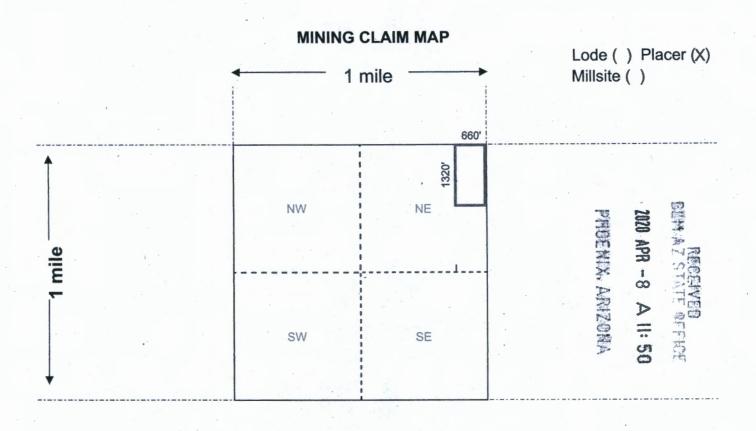

01/24/2020 02:35 PM Fee: \$30.00

| LOCATION NOTICE FOR PLACER MINING CLAIM                                     |                     | H C                                          |              |
|-----------------------------------------------------------------------------|---------------------|----------------------------------------------|--------------|
| ☐ Amendment BLM Serial #                                                    | ,                   |                                              | g Za         |
| NOTICE IS HEREBY GIVEN that the WG 127                                      | BLM                 | ><                                           |              |
| placer mining claim has been located by                                     | Date<br>Stamp       | AR                                           | . ∃ <b>≦</b> |
| Western Gypsum, LLC whose current mailing                                   | Sump                | 70                                           | 2 60         |
| address is P.O. Box 6462 Scottsdale, AZ 85261                               |                     | \$                                           | 3 3          |
|                                                                             |                     |                                              |              |
| The general course of this claim is West to East and                        | it is situated in _ | Mohave                                       | ,            |
| County, Arizona. This claim isfeet in length and                            |                     |                                              |              |
| Total Claim Acreage. This claim runs from the location mor                  |                     |                                              | notice is    |
| posted at the <u>NE</u> corner of the claim approximately <u>10</u> feet    | in a Westerly       | direction to                                 | the          |
| East end line and 10 feet in a Southerly direction to to                    |                     |                                              |              |
| marked by four monuments, one at each corner of the claim.                  |                     |                                              |              |
| The location monument on which this notice is posted is situated within     | Section 10          | Township                                     | )            |
| 40 N , Range 12 W , Gila Salt River Base and Meri                           |                     |                                              |              |
| portions of the following legal subdivision(s) if located by legal subdivis |                     |                                              |              |
| section(s), Township(s) and Range(s) N1/2, NW1/4, SE1/4 Sec 10              |                     | ng quarter se                                | olion(3),    |
|                                                                             |                     | an and Marid                                 | ion Arinona  |
|                                                                             |                     |                                              |              |
| The locality of this claim with reference to some natural object or perma   |                     |                                              |              |
| (if any) concerning its locality are as follows:                            |                     |                                              |              |
|                                                                             |                     |                                              | 3            |
|                                                                             | formation is sho    |                                              | ached map.   |
| DATED AND POSTED on the ground this 22nd day of January                     | , 20 <u>20</u>      | <u>)                                    </u> |              |
| ■ LOCATOR(s) □ AGENT                                                        |                     |                                              |              |
| Print Name(s) Randal Cecala, Manager                                        | <u></u>             |                                              |              |
| Signature(s)                                                                |                     |                                              | Form MCF102  |