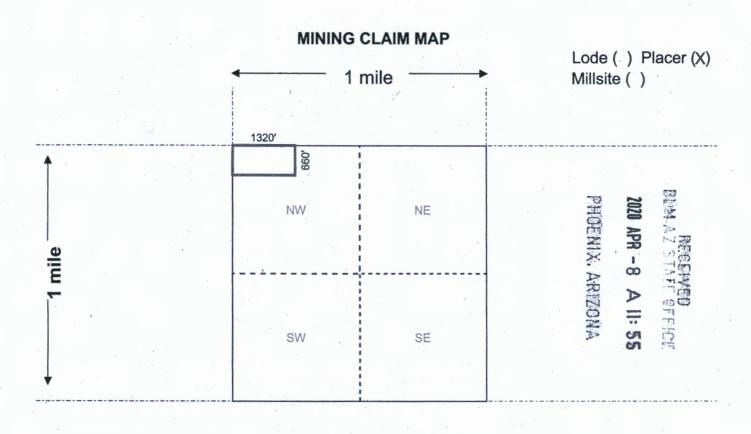

| 1. The above map depicts the |                 | WG 1      | WG 125                         |              | _ mini    | ng claim, which is located in Section (s) |                                         |
|------------------------------|-----------------|-----------|--------------------------------|--------------|-----------|-------------------------------------------|-----------------------------------------|
| 10                           | , Township      | 40        | N.                             | _, Range _   | 12        | W                                         | , Gila and Salt River Base and Meridian |
| Mohave Cou                   |                 | County    | nty, Arizona. Total claim acre |              | age is    | 20                                        |                                         |
| 2. The type of               | f corner and le | ocation i | monumer                        | nts used are | e as foll | ows:                                      | 2 in. dia. X 5 ft. Fir wood post,       |
| with an all-                 | weather conta   | ainer on  | the Locat                      | tion monun   | nent.     |                                           |                                         |

- 3. The bearings and distances in degrees and feet between claim corners and to a public land survey monument are as depicted on the map.
- 4. If the claim is a placer or millsite claim with exterior limits conforming to legal subdivisions of the public survey, provide a legal description of the claim N1/2, SW1/4, NE1/4 Sec 10, T40N, R12W (N2SWNE)