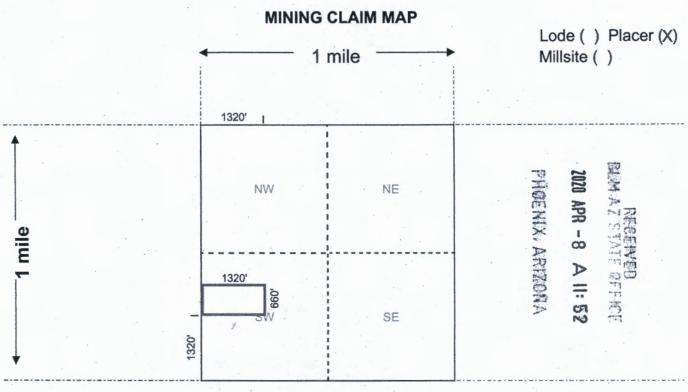

01/24/2020 02:35 PM Fee: \$30.00

| LOCATION NOTICE FOR PLACER MINING CLAIM                                     |                      | -11              | 2       | D T       | 1   |
|-----------------------------------------------------------------------------|----------------------|------------------|---------|-----------|-----|
| ☐ Amendment BLM Serial #                                                    |                      | Š                | 2020 A  |           |     |
| NOTICE IS HEREBY GIVEN that the WG 125                                      | BLM                  | PHOENIX, ARIZONA | APR -   | 788       |     |
| placer mining claim has been located by                                     | Date<br>Stamp        | <b>P</b>         | 00      |           |     |
| Western Gypsum, LLC whose current mailing                                   |                      | 27.0             | A<br>== | 400       |     |
| address is P.O. Box 6462 Scottsdale, AZ 85261                               |                      | *                | 5       |           |     |
|                                                                             |                      |                  |         |           | J   |
| The general course of this claim is West to East and                        | it is situated in _  | Mohave           |         |           |     |
| County, Arizona. This claim is1320 feet in length and                       | 660 feet in          | n width.         |         |           |     |
| 20 Total Claim Acreage. This claim runs from the location mor               | nument on which      | this location    | n noti  | ce is     |     |
| posted at the NE corner of the claim approximately 10 feet                  | in a Westerly        | _ direction      | to the  | )         |     |
| East end line and 10 feet in a Southerly direction to                       | the North            | end line.        | This cl | laim is   |     |
| marked by four monuments, one at each corner of the claim.                  |                      |                  |         |           | -   |
| The location monument on which this notice is posted is situated within     | Section 10           | , Townsl         | hip     |           |     |
| 40 N , Range 12 W , Gila Salt River Base and Mer                            | idian, Arizona. Th   | nis claim er     | ncomp   | asses     |     |
| portions of the following legal subdivision(s) if located by legal subdivis | ion or the following | ng quarter       | sectio  | n(s),     |     |
| section(s), Township(s) and Range(s) N1/2, SW1/4, NE1/4 Sec 10              | 0, T40N, R12W        |                  |         |           |     |
|                                                                             | Gila Salt River Bas  | se and Me        | ridian, | Arizona   |     |
| The locality of this claim with reference to some natural object or perma   | anent monument       | and addition     | onal in | formatio  | n   |
| (if any) concerning its locality are as follows:                            |                      | 1 7              |         |           |     |
|                                                                             |                      |                  |         |           | _   |
| The above in                                                                | nformation is show   | wn on the        | attache | ed map.   |     |
| DATED AND POSTED on the ground this 22nd day of January                     | , 20 20              |                  |         |           | 1.4 |
| ■ LOCATOR(s) □ AGENT                                                        |                      |                  |         |           |     |
| Print Name(s) Randal Cecala, Manager                                        |                      |                  |         |           | _   |
| Signature(s)                                                                | •                    |                  |         | n MCF1    |     |
|                                                                             |                      |                  | Revise  | d Oct 20: | 18  |

01/24/2020 02:35 PM Fee: \$30.00

| LOCATION NOTICE FOR PLACER MINING CLAIM                                        | HO X X                                    |
|--------------------------------------------------------------------------------|-------------------------------------------|
| ☐ Amendment BLM Serial #                                                       | N AZ STA                                  |
| NOTICE IS HEREBY GIVEN that theWG 126                                          |                                           |
| placer mining claim has been located by                                        | BLM Date Stamp                            |
| Western Gypsum, LLC whose current mailing                                      |                                           |
| address is P.O. Box 6462 Scottsdale, AZ 85261                                  | ₩ £132                                    |
| The general service of this claim is . West to East                            | d it is situated in Mohave                |
| The general course of this claim is west to East and                           |                                           |
| County, Arizona. This claim is1320 feet in length and                          | feet in width.                            |
| Total Claim Acreage. This claim runs from the location more                    | nument on which this location notice is   |
| posted at the <u>NE</u> corner of the claim approximately <u>10</u> feet       | in a Westerly direction to the            |
| east end line and10 feet in a _Southerly_ direction to                         | the North end line. This claim is         |
| marked by four monuments, one at each corner of the claim.                     | •                                         |
| The location monument on which this notice is posted is situated within        | n Section, Township                       |
| 40 N , Range 12 W , Gila Salt River Base and Mer                               | ridian, Arizona. This claim encompasses   |
| portions of the following legal subdivision(s) if located by legal subdivision | sion or the following quarter section(s), |
| section(s), Township(s) and Range(s) S1/2, SW1/4, NE1/4 Sec 1                  | 0, T40N, R12W                             |
|                                                                                |                                           |
| The locality of this claim with reference to some natural object or perm       |                                           |
| (if any) concerning its locality are as follows:                               |                                           |
| (if arry) concerning its locality are as follows.                              |                                           |
| The above in                                                                   | nformation is shown on the attached map.  |
| DATED AND POSTED on the ground this day of day of                              | y, 20 <u>20</u>                           |
| ■ LOCATOR(s) □ AGENT                                                           | PHO .                                     |
| Print Name(s) Randal Cecala, Manager                                           |                                           |
| Signature(s) MS-M                                                              | Form MCF102                               |
|                                                                                | Revised Oct 2018                          |

| Mohave County, Arizona. Total claim acreage is 20  2. The type of corner and location monuments used are as follows: 2 in. dia. X 5 ft. Fir wood post, with an all-weather container on the Location monument.  3. The bearings and distances in degrees and feet between claim corners and to a public land survey monum are as depicted on the map.  4. If the claim is a placer or millsite claim with exterior limits conforming to legal subdivisions of the public survey. | 1. The above map depicts the |            |            |           |              |          | 1000    | ng claim, which is located in Sec<br>, Gila and Salt River Base an |              |
|----------------------------------------------------------------------------------------------------------------------------------------------------------------------------------------------------------------------------------------------------------------------------------------------------------------------------------------------------------------------------------------------------------------------------------------------------------------------------------|------------------------------|------------|------------|-----------|--------------|----------|---------|--------------------------------------------------------------------|--------------|
| with an all-weather container on the Location monument.  3. The bearings and distances in degrees and feet between claim corners and to a public land survey monum are as depicted on the map.  4. If the claim is a placer or millsite claim with exterior limits conforming to legal subdivisions of the public survey.                                                                                                                                                        |                              |            |            | 400       | The state of |          |         |                                                                    |              |
| <ul><li>3. The bearings and distances in degrees and feet between claim corners and to a public land survey monum are as depicted on the map.</li><li>4. If the claim is a placer or millsite claim with exterior limits conforming to legal subdivisions of the public survey.</li></ul>                                                                                                                                                                                        |                              |            |            |           |              |          | lows: _ | 2 in. dia. X 5 ft. Fir wood post,                                  |              |
|                                                                                                                                                                                                                                                                                                                                                                                                                                                                                  | 3. The bearings a            | and distan | ces in de  |           | 2 14 14      | 1        | aim co  | rners and to a public land surve                                   | y monumen    |
| provide a legal description of the claim S1/2, SW1/4, NE1/4 Sec 10, T40N, R12W (S2SWNE                                                                                                                                                                                                                                                                                                                                                                                           | 4. If the claim is a         | a placer o | millsite c | laim with | exterior I   | imits co | nformi  | ing to legal subdivisions of the p                                 | ublic survey |
|                                                                                                                                                                                                                                                                                                                                                                                                                                                                                  | provide a legal de           | escription | of the cla | im S1/2   | 2, SW1/4,    | NE1/4    | Sec 10  | 0, T40N, R12W (S                                                   | S2SWNE)      |