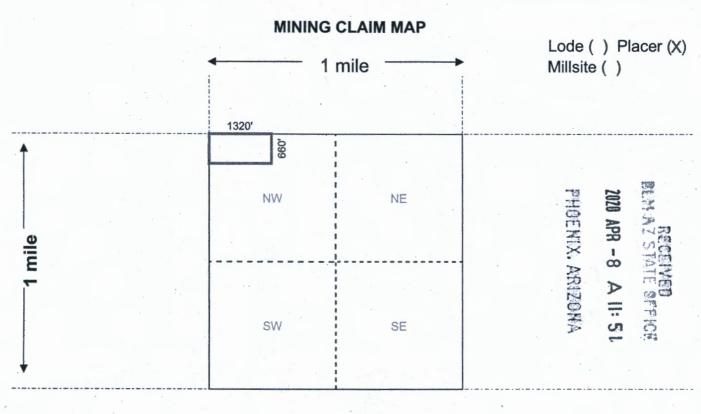

01/24/2020 02:35 PM Fee: \$30.00

| LOCATION NOTICE FOR PLACER MINING CLAIM  Amendment BLM Serial #  NOTICE IS HEREBY GIVEN that the WG 123  placer mining claim has been located by  Western Gypsum, LLC whose current mailing  address is P.O. Box 6462 Scottsdale, AZ 85261 | BLM<br>Date<br>Stamp | PHOENIX, ARIZONA | 2020 APR -8 A II: 53 | PECHIVED |
|--------------------------------------------------------------------------------------------------------------------------------------------------------------------------------------------------------------------------------------------|----------------------|------------------|----------------------|----------|
|                                                                                                                                                                                                                                            | · ·                  |                  |                      |          |
| The general course of this claim is <u>West to East</u> and                                                                                                                                                                                | it is situated in    | Mohave           |                      |          |
| County, Arizona. This claim is1320 feet in length and                                                                                                                                                                                      | 660 feet             | in width.        |                      |          |
| Total Claim Acreage. This claim runs from the location more                                                                                                                                                                                | nument on which      | this location    | n notic              | e is     |
| posted at the <u>NE</u> corner of the claim approximately <u>10</u> feet                                                                                                                                                                   | in a Westerly        | direction        | to the               |          |
| East end line and 10 feet in a Southerly direction to                                                                                                                                                                                      | the North            | _ end line.      | This cla             | aim is   |
| marked by four monuments, one at each corner of the claim.                                                                                                                                                                                 |                      |                  |                      | -        |
| The location monument on which this notice is posted is situated within                                                                                                                                                                    | Section 10           | , Townsl         | nip                  |          |
| 40 N , Range 12 W , Gila Salt River Base and Mer                                                                                                                                                                                           | idian, Arizona. T    | his claim er     | ncompa               | asses    |
| portions of the following legal subdivision(s) if located by legal subdivis                                                                                                                                                                | ion or the followi   | ng quarter       | section              | n(s),    |
| section(s), Township(s) and Range(s) N1/2, NW1/4, NE1/4 Sec 10,                                                                                                                                                                            | T40N, R12W           |                  |                      |          |
|                                                                                                                                                                                                                                            |                      | se and Mei       | ridian, <i>i</i>     | Arizona. |
| The locality of this claim with reference to some natural object or perm                                                                                                                                                                   |                      |                  |                      |          |
| (if any) concerning its locality are as follows:                                                                                                                                                                                           |                      |                  |                      |          |
| (ii diriy) consorming no locality and do lonello.                                                                                                                                                                                          |                      |                  | , o                  |          |
| The above in                                                                                                                                                                                                                               | nformation is sho    | wn on the a      | attache              | ed map.  |
| DATED AND POSTED on the ground this 22nd day of January                                                                                                                                                                                    | , 20 20              | )                |                      |          |
| ■ LOCATOR(s) □ AGENT                                                                                                                                                                                                                       |                      |                  |                      |          |
| Print Name(s) Randal Cecala, Manager                                                                                                                                                                                                       |                      |                  |                      |          |
| Signature(s)                                                                                                                                                                                                                               |                      |                  |                      | MCF102   |