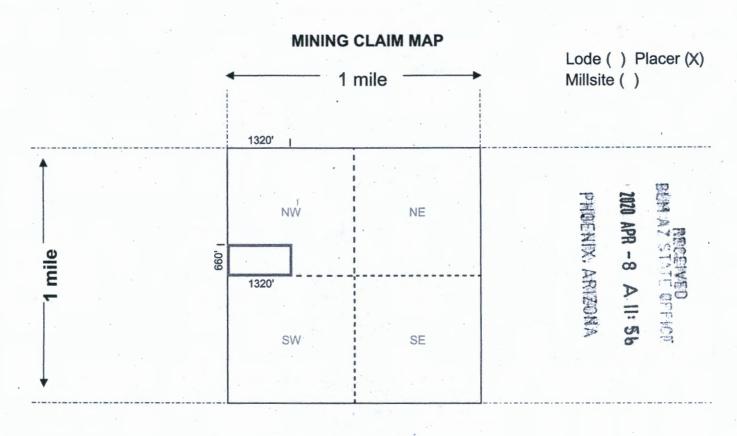

01/24/2020 02:35 PM Fee: \$30.00

| LOCATION NOTICE FOR PLACER MINING CLAIM                                     |                      | -11              | 2       | D T       | 1   |
|-----------------------------------------------------------------------------|----------------------|------------------|---------|-----------|-----|
| ☐ Amendment BLM Serial #                                                    |                      | Š                | 2020 A  |           |     |
| NOTICE IS HEREBY GIVEN that the WG 125                                      | BLM                  | PHOENIX, ARIZONA | APR -   | 788       |     |
| placer mining claim has been located by                                     | Date<br>Stamp        | <b>P</b>         | 00      |           |     |
| Western Gypsum, LLC whose current mailing                                   |                      | 27.0             | A<br>== | 400       |     |
| address is P.O. Box 6462 Scottsdale, AZ 85261                               |                      | *                | 5       |           |     |
|                                                                             |                      |                  |         |           | J   |
| The general course of this claim is West to East and                        | it is situated in _  | Mohave           |         |           |     |
| County, Arizona. This claim is1320 feet in length and                       | 660 feet in          | n width.         |         |           |     |
| 20 Total Claim Acreage. This claim runs from the location mor               | nument on which      | this location    | n noti  | ce is     |     |
| posted at the NE corner of the claim approximately 10 feet                  | in a Westerly        | _ direction      | to the  | )         |     |
| East end line and 10 feet in a Southerly direction to                       | the North            | end line.        | This cl | laim is   |     |
| marked by four monuments, one at each corner of the claim.                  |                      |                  |         |           | -   |
| The location monument on which this notice is posted is situated within     | Section 10           | , Townsl         | hip     |           |     |
| 40 N , Range 12 W , Gila Salt River Base and Mer                            | idian, Arizona. Th   | nis claim er     | ncomp   | asses     |     |
| portions of the following legal subdivision(s) if located by legal subdivis | ion or the following | ng quarter       | sectio  | n(s),     |     |
| section(s), Township(s) and Range(s) N1/2, SW1/4, NE1/4 Sec 10              | 0, T40N, R12W        |                  |         |           |     |
|                                                                             | Gila Salt River Bas  | se and Me        | ridian, | Arizona   |     |
| The locality of this claim with reference to some natural object or perma   | anent monument       | and addition     | onal in | formatio  | n   |
| (if any) concerning its locality are as follows:                            |                      | 1 7              |         |           |     |
|                                                                             |                      |                  |         |           | _   |
| The above in                                                                | nformation is show   | wn on the        | attache | ed map.   |     |
| DATED AND POSTED on the ground this 22nd day of January                     | , 20 20              |                  |         |           | 1.4 |
| ■ LOCATOR(s) □ AGENT                                                        |                      |                  |         |           |     |
| Print Name(s) Randal Cecala, Manager                                        |                      |                  |         |           | _   |
| Signature(s)                                                                | •                    |                  |         | n MCF1    |     |
|                                                                             |                      |                  | Revise  | d Oct 20: | 18  |

01/24/2020 02:35 PM Fee: \$30.00

| LOCATION NOTICE FOR PLACER MINING CLAIM                                        | HO X X                                    |
|--------------------------------------------------------------------------------|-------------------------------------------|
| ☐ Amendment BLM Serial #                                                       | N AZ STA                                  |
| NOTICE IS HEREBY GIVEN that theWG 126                                          |                                           |
| placer mining claim has been located by                                        | BLM Date Stamp                            |
| Western Gypsum, LLC whose current mailing                                      |                                           |
| address is P.O. Box 6462 Scottsdale, AZ 85261                                  | ₩ £132                                    |
| The general service of this claim is . West to East                            | d it is situated in Mohave                |
| The general course of this claim is west to East and                           |                                           |
| County, Arizona. This claim is1320 feet in length and                          | feet in width.                            |
| Total Claim Acreage. This claim runs from the location more                    | nument on which this location notice is   |
| posted at the <u>NE</u> corner of the claim approximately <u>10</u> feet       | in a Westerly direction to the            |
| east end line and10 feet in a _Southerly_ direction to                         | the North end line. This claim is         |
| marked by four monuments, one at each corner of the claim.                     | •                                         |
| The location monument on which this notice is posted is situated within        | n Section, Township                       |
| 40 N , Range 12 W , Gila Salt River Base and Mer                               | ridian, Arizona. This claim encompasses   |
| portions of the following legal subdivision(s) if located by legal subdivision | sion or the following quarter section(s), |
| section(s), Township(s) and Range(s) S1/2, SW1/4, NE1/4 Sec 1                  | 0, T40N, R12W                             |
|                                                                                |                                           |
| The locality of this claim with reference to some natural object or perm       |                                           |
| (if any) concerning its locality are as follows:                               |                                           |
| (if arry) concerning its locality are as follows.                              |                                           |
| The above in                                                                   | nformation is shown on the attached map.  |
| DATED AND POSTED on the ground this day of day of                              | y, 20 <u>20</u>                           |
| ■ LOCATOR(s) □ AGENT                                                           | PHO .                                     |
| Print Name(s) Randal Cecala, Manager                                           |                                           |
| Signature(s) MS-M                                                              | Form MCF102                               |
|                                                                                | Revised Oct 2018                          |

| Mohave County, Arizona. Total claim acreage is 20  2. The type of corner and location monuments used are as follows: 2 in. dia. X 5 ft. Fir wood post, with an all-weather container on the Location monument.  3. The bearings and distances in degrees and feet between claim corners and to a public land survey monum are as depicted on the map.  4. If the claim is a placer or millsite claim with exterior limits conforming to legal subdivisions of the public survey. | 1. The above map depicts the |            |            |           |              |          | 1000    | ng claim, which is located in Sec<br>, Gila and Salt River Base an |              |
|----------------------------------------------------------------------------------------------------------------------------------------------------------------------------------------------------------------------------------------------------------------------------------------------------------------------------------------------------------------------------------------------------------------------------------------------------------------------------------|------------------------------|------------|------------|-----------|--------------|----------|---------|--------------------------------------------------------------------|--------------|
| with an all-weather container on the Location monument.  3. The bearings and distances in degrees and feet between claim corners and to a public land survey monum are as depicted on the map.  4. If the claim is a placer or millsite claim with exterior limits conforming to legal subdivisions of the public survey.                                                                                                                                                        |                              |            |            | 400       | The state of |          |         |                                                                    |              |
| <ul><li>3. The bearings and distances in degrees and feet between claim corners and to a public land survey monum are as depicted on the map.</li><li>4. If the claim is a placer or millsite claim with exterior limits conforming to legal subdivisions of the public survey.</li></ul>                                                                                                                                                                                        |                              |            |            |           |              |          | lows: _ | 2 in. dia. X 5 ft. Fir wood post,                                  |              |
|                                                                                                                                                                                                                                                                                                                                                                                                                                                                                  | 3. The bearings a            | and distan | ces in de  |           | 2 14 14      | 1        | aim co  | rners and to a public land surve                                   | y monumen    |
| provide a legal description of the claim S1/2, SW1/4, NE1/4 Sec 10, T40N, R12W (S2SWNE                                                                                                                                                                                                                                                                                                                                                                                           | 4. If the claim is a         | a placer o | millsite c | laim with | exterior I   | imits co | nformi  | ing to legal subdivisions of the p                                 | ublic survey |
|                                                                                                                                                                                                                                                                                                                                                                                                                                                                                  | provide a legal de           | escription | of the cla | im S1/2   | 2, SW1/4,    | NE1/4    | Sec 10  | 0, T40N, R12W (S                                                   | S2SWNE)      |