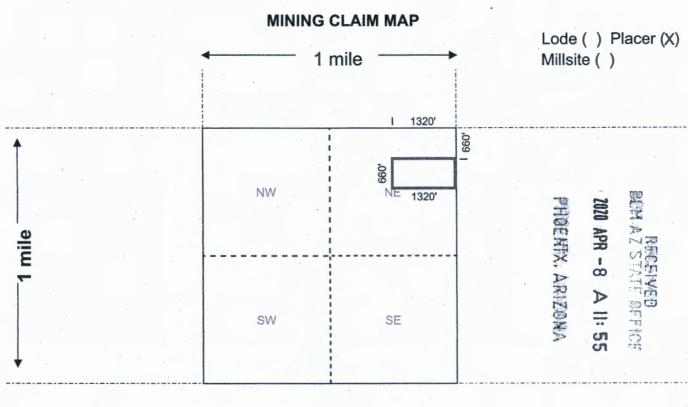

01/24/2020 02:35 PM Fee: \$30.00

| LOCATION NOTICE FOR PLACER MINING CLAIM                                     |                      | -11              | 2       | D T       | 1   |
|-----------------------------------------------------------------------------|----------------------|------------------|---------|-----------|-----|
| ☐ Amendment BLM Serial #                                                    |                      | Š                | 2020 A  |           |     |
| NOTICE IS HEREBY GIVEN that the WG 125                                      | BLM                  | PHOENIX, ARIZONA | APR -   | 788       |     |
| placer mining claim has been located by                                     | Date<br>Stamp        | <b>P</b>         | 00      |           |     |
| Western Gypsum, LLC whose current mailing                                   |                      | 27.0             | A<br>== | 400       |     |
| address is P.O. Box 6462 Scottsdale, AZ 85261                               |                      | *                | 5       |           |     |
|                                                                             |                      |                  |         |           | J   |
| The general course of this claim is West to East and                        | it is situated in _  | Mohave           |         |           |     |
| County, Arizona. This claim is1320 feet in length and                       | 660 feet in          | n width.         |         |           |     |
| 20 Total Claim Acreage. This claim runs from the location mor               | nument on which      | this location    | n noti  | ce is     |     |
| posted at the NE corner of the claim approximately 10 feet                  | in a Westerly        | _ direction      | to the  | )         |     |
| East end line and 10 feet in a Southerly direction to                       | the North            | end line.        | This cl | laim is   |     |
| marked by four monuments, one at each corner of the claim.                  |                      |                  |         |           | -   |
| The location monument on which this notice is posted is situated within     | Section 10           | , Townsl         | hip     |           |     |
| 40 N , Range 12 W , Gila Salt River Base and Mer                            | idian, Arizona. Th   | nis claim er     | ncomp   | asses     |     |
| portions of the following legal subdivision(s) if located by legal subdivis | ion or the following | ng quarter       | sectio  | n(s),     |     |
| section(s), Township(s) and Range(s) N1/2, SW1/4, NE1/4 Sec 10              | 0, T40N, R12W        |                  |         |           |     |
|                                                                             | Gila Salt River Bas  | se and Me        | ridian, | Arizona   |     |
| The locality of this claim with reference to some natural object or perma   | anent monument       | and addition     | onal in | formatio  | n   |
| (if any) concerning its locality are as follows:                            |                      | 1 7              |         |           |     |
|                                                                             |                      |                  |         |           | _   |
| The above in                                                                | nformation is show   | wn on the        | attache | ed map.   |     |
| DATED AND POSTED on the ground this 22nd day of January                     | , 20 20              |                  |         |           | 1.4 |
| ■ LOCATOR(s) □ AGENT                                                        |                      |                  |         |           |     |
| Print Name(s) Randal Cecala, Manager                                        |                      |                  |         |           | _   |
| Signature(s)                                                                | •                    |                  |         | n MCF1    |     |
|                                                                             |                      |                  | Revise  | d Oct 20: | 18  |