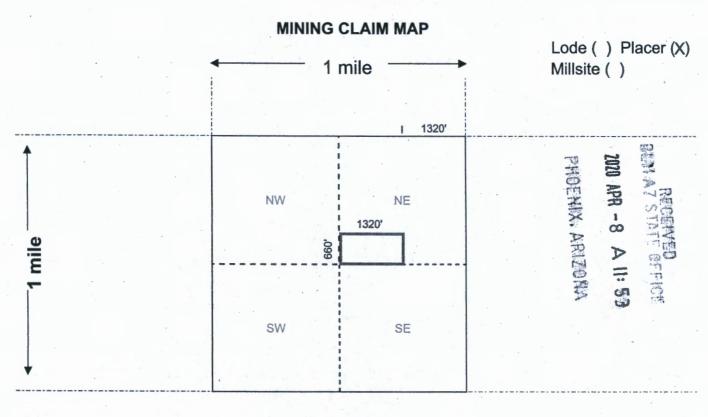

| 1. The above map depicts the |            | WG 128   |               |          | mining claim, which is located in Section ( |                                          |  |
|------------------------------|------------|----------|---------------|----------|---------------------------------------------|------------------------------------------|--|
| , Township _                 | 40         | N        | _, Range _    | 12       | W                                           | /, Gila and Salt River Base and Meridian |  |
| Mohave                       | County     | Arizona  | a. Total clai | m acre   | age is                                      | 20                                       |  |
| 2. The type of corner and lo | ocation m  | onumer   | nts used are  | e as fol | lows:                                       | 2 in. dia. X 5 ft. Fir wood post,        |  |
| with an all-weather conta    | ainer on t | he Local | tion monum    | nent.    |                                             |                                          |  |

- 3. The bearings and distances in degrees and feet between claim corners and to a public land survey monument are as depicted on the map.
- 4. If the claim is a placer or millsite claim with exterior limits conforming to legal subdivisions of the public survey, provide a legal description of the claim S1/2, NW1/4, SE1/4 Sec 10, T40N, R12W (S2NWSE)