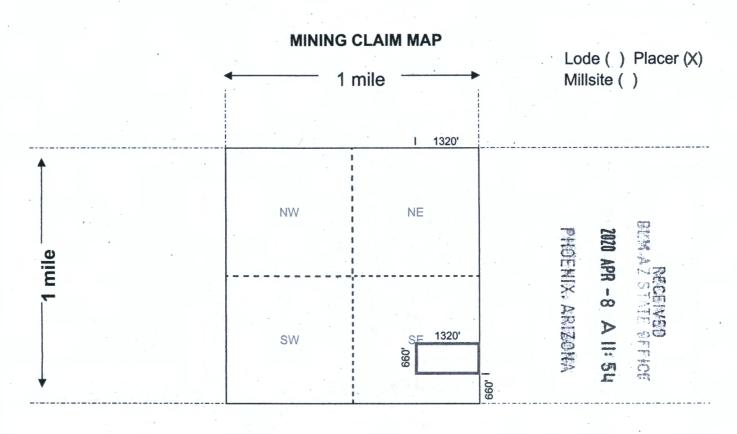

01/24/2020 02:35 PM Fee: \$30.00

| LOCATION NOTICE FOR PLACER MINING CLAIM                                        | HO X X                                    |
|--------------------------------------------------------------------------------|-------------------------------------------|
| ☐ Amendment BLM Serial #                                                       | N AZ STA                                  |
| NOTICE IS HEREBY GIVEN that theWG 126                                          |                                           |
| placer mining claim has been located by                                        | BLM Date Stamp                            |
| Western Gypsum, LLC whose current mailing                                      |                                           |
| address is P.O. Box 6462 Scottsdale, AZ 85261                                  | ₩ £132                                    |
| The general service of this claim is . West to East                            | d it is situated in Mohave                |
| The general course of this claim is west to East and                           |                                           |
| County, Arizona. This claim is1320 feet in length and                          | feet in width.                            |
| Total Claim Acreage. This claim runs from the location more                    | nument on which this location notice is   |
| posted at the <u>NE</u> corner of the claim approximately <u>10</u> feet       | in a Westerly direction to the            |
| east end line and10 feet in a _Southerly_ direction to                         | the North end line. This claim is         |
| marked by four monuments, one at each corner of the claim.                     | •                                         |
| The location monument on which this notice is posted is situated within        | n Section, Township                       |
| 40 N , Range 12 W , Gila Salt River Base and Mer                               | ridian, Arizona. This claim encompasses   |
| portions of the following legal subdivision(s) if located by legal subdivision | sion or the following quarter section(s), |
| section(s), Township(s) and Range(s) S1/2, SW1/4, NE1/4 Sec 1                  | 0, T40N, R12W                             |
|                                                                                |                                           |
| The locality of this claim with reference to some natural object or perm       |                                           |
| (if any) concerning its locality are as follows:                               |                                           |
| (if arry) concerning its locality are as follows.                              |                                           |
| The above in                                                                   | nformation is shown on the attached map.  |
| DATED AND POSTED on the ground this day of day of                              | y, 20 <u>20</u>                           |
| ■ LOCATOR(s) □ AGENT                                                           | PHO .                                     |
| Print Name(s) Randal Cecala, Manager                                           |                                           |
| Signature(s) MS-M                                                              | Form MCF102                               |
|                                                                                | Revised Oct 2018                          |

| Mohave County, Arizona. Total claim acreage is 20  2. The type of corner and location monuments used are as follows: 2 in. dia. X 5 ft. Fir wood post, with an all-weather container on the Location monument.  3. The bearings and distances in degrees and feet between claim corners and to a public land survey monum are as depicted on the map.  4. If the claim is a placer or millsite claim with exterior limits conforming to legal subdivisions of the public survey. | 1. The above map depicts the |            |            |           |              |          | 1000    | ng claim, which is located in Sec<br>, Gila and Salt River Base an |              |
|----------------------------------------------------------------------------------------------------------------------------------------------------------------------------------------------------------------------------------------------------------------------------------------------------------------------------------------------------------------------------------------------------------------------------------------------------------------------------------|------------------------------|------------|------------|-----------|--------------|----------|---------|--------------------------------------------------------------------|--------------|
| with an all-weather container on the Location monument.  3. The bearings and distances in degrees and feet between claim corners and to a public land survey monum are as depicted on the map.  4. If the claim is a placer or millsite claim with exterior limits conforming to legal subdivisions of the public survey.                                                                                                                                                        |                              |            |            | 400       | The state of |          |         |                                                                    |              |
| <ul><li>3. The bearings and distances in degrees and feet between claim corners and to a public land survey monum are as depicted on the map.</li><li>4. If the claim is a placer or millsite claim with exterior limits conforming to legal subdivisions of the public survey.</li></ul>                                                                                                                                                                                        |                              |            |            |           |              |          | lows: _ | 2 in. dia. X 5 ft. Fir wood post,                                  |              |
|                                                                                                                                                                                                                                                                                                                                                                                                                                                                                  | 3. The bearings a            | and distan | ces in de  |           | 2 14 14      | 1        | aim co  | rners and to a public land surve                                   | y monumen    |
| provide a legal description of the claim S1/2, SW1/4, NE1/4 Sec 10, T40N, R12W (S2SWNE                                                                                                                                                                                                                                                                                                                                                                                           | 4. If the claim is a         | a placer o | millsite c | laim with | exterior I   | imits co | nformi  | ing to legal subdivisions of the p                                 | ublic survey |
|                                                                                                                                                                                                                                                                                                                                                                                                                                                                                  | provide a legal de           | escription | of the cla | im S1/2   | 2, SW1/4,    | NE1/4    | Sec 10  | 0, T40N, R12W (S                                                   | S2SWNE)      |